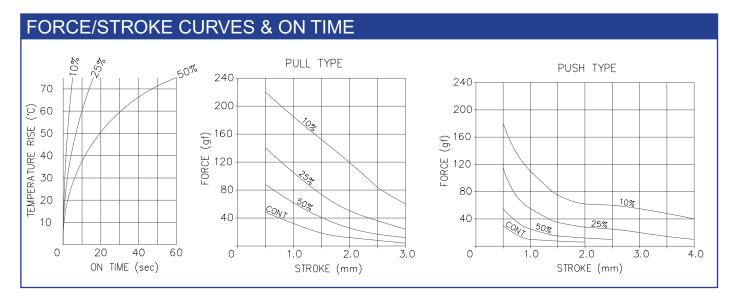

## **GENERAL DESCRIPTION**

DC Operate Low Profile(12mm high) Ideal for pulse drive "D" frame

| PERFORMANCE |                                                                     |                                                                                                                                                                                                                                                                                                                                                     |
|-------------|---------------------------------------------------------------------|-----------------------------------------------------------------------------------------------------------------------------------------------------------------------------------------------------------------------------------------------------------------------------------------------------------------------------------------------------|
|             | Item                                                                | Specification                                                                                                                                                                                                                                                                                                                                       |
| <u>د</u>    | Closed power (continuous rating)                                    | "D" frame DC 1.5W                                                                                                                                                                                                                                                                                                                                   |
| FI FCTRI.   | Maximum permissible voltage<br>Dielectric Strength                  | 115V DC<br>240V DC pulse operated<br>1000V RMS 50Hz                                                                                                                                                                                                                                                                                                 |
|             | Insulation                                                          | All coils tested to frame at 1000V RMS 50Hz                                                                                                                                                                                                                                                                                                         |
|             | Weight Operating Temperature Ambient temperature Force/Stroke curve | 7.5g Plunger: 0.75g -5 C to + 40 C The information given on this page is based on room temperature of 20 C allowing for a nominal 75 C temperature rise in coil. These force curves show average performance only. In addittion to normal manufacturing tolerances, deviations can be expected at some voltages due to the coil winding tolerances. |