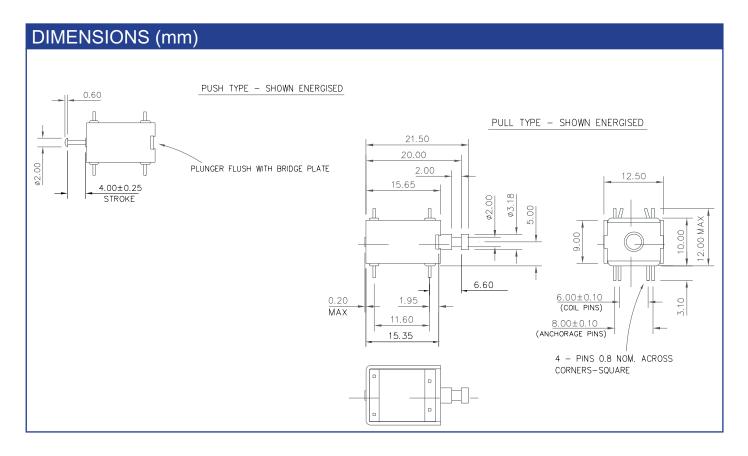

## **GENERAL DESCRIPTION**

DC Operate Low Profile(12mm high) Ideal for pulse drive "D" frame

| PERFORMANCE |                                                                     |                                                                                                                                                                                                                                                                                                                                                     |
|-------------|---------------------------------------------------------------------|-----------------------------------------------------------------------------------------------------------------------------------------------------------------------------------------------------------------------------------------------------------------------------------------------------------------------------------------------------|
|             | Item                                                                | Specification                                                                                                                                                                                                                                                                                                                                       |
| <u>د</u>    | Closed power (continuous rating)                                    | "D" frame DC 1.5W                                                                                                                                                                                                                                                                                                                                   |
| FI FCTRI.   | Maximum permissible voltage<br>Dielectric Strength                  | 115V DC<br>240V DC pulse operated<br>1000V RMS 50Hz                                                                                                                                                                                                                                                                                                 |
|             | Insulation                                                          | All coils tested to frame at 1000V RMS 50Hz                                                                                                                                                                                                                                                                                                         |
|             | Weight Operating Temperature Ambient temperature Force/Stroke curve | 7.5g Plunger: 0.75g -5 C to + 40 C The information given on this page is based on room temperature of 20 C allowing for a nominal 75 C temperature rise in coil. These force curves show average performance only. In addittion to normal manufacturing tolerances, deviations can be expected at some voltages due to the coil winding tolerances. |