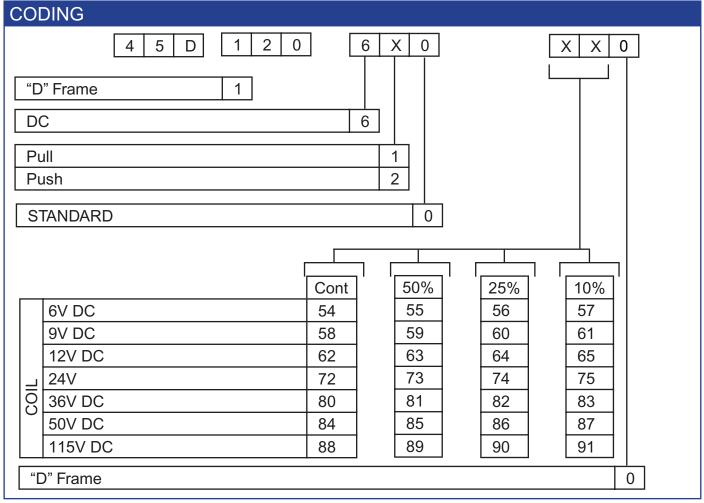

| All coils tested to frame at 1000V RMS 50Hz                                                                                                                                                                                                                                                                                                         |
|             | Weight Operating Temperature Ambient temperature Force/Stroke curve | 7.5g Plunger: 0.75g -5 C to + 40 C The information given on this page is based on room temperature of 20 C allowing for a nominal 75 C temperature rise in coil. These force curves show average performance only. In addittion to normal manufacturing tolerances, deviations can be expected at some voltages due to the coil winding tolerances. |









BLP products are designed, manufactured and tested to ISO 9001 quality standards.

BLP Reserve the right to change without prior notice the information contained in this leaflet.