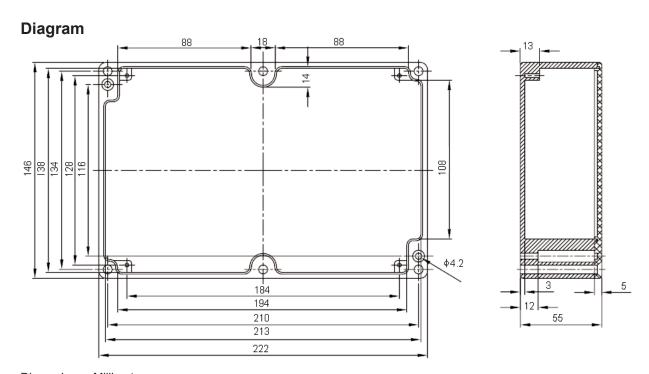

## **Specifications:**

**Enclosure Type** : Multipurpose **Enclosure Material** : Aluminium **Body Colour** : Unfinished External Height - Imperial : 2.17" External Height - Metric : 55mm External Width - Imperial : 8.74" External Width - Metric : 222mm External Depth - Imperial : 5.75" External Depth - Metric : 146mm IP Rating

SVHC : No SVHC (19-Dec-2011)

Wall Thickness : 4.5mm

Dimensions: Millimetres

## **Part Number Table**

| Description                        | Part Number |
|------------------------------------|-------------|
| Box, Diecast, 222mm × 146mm × 55mm | G124        |

Important Notice: This data sheet and its contents (the "Information") belong to the members of the AVNET group of companies (the "Group") or are licensed to it. No licence is granted for the use of it other than for information purposes in connection with the products to which it relates. No licence of any intellectual property rights is granted. The Information is subject to change without notice and replaces all data sheets previously supplied. The Information supplied is believed to be accurate but the Group assumes no responsibility for its accuracy or completeness, any error in or omission from it or for any use made of it. Users of this data sheet should check for themselves the Information and the suitability of the products for their purpose and not make any assumptions based on information included or omitted. Liability for loss or damage resulting from any reliance on the Information or use of it (including liability resulting from negligence or where the Group was aware of the possibility of such loss or damage arising) is excluded. This will not operate to limit or restrict the Group's liability for death or personal injury resulting from its negligence. Multicomp Pro is the registered trademark of Premier Farnell Limited 2019.