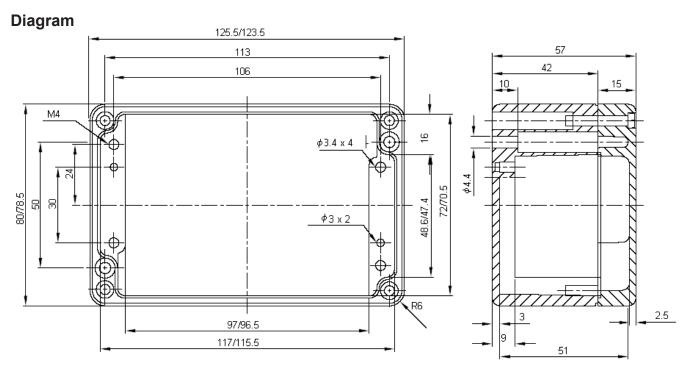

SVHC : No SVHC (19-Dec-2011)

Wall Thickness : 3.7mm
Weight : 0.428kg

**Dimensions: Millimeters** 