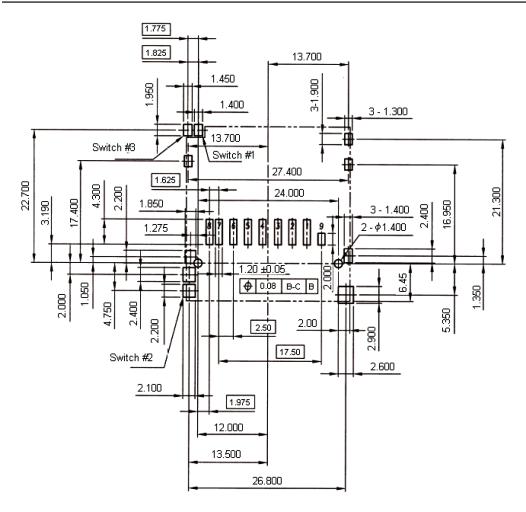

Card Inserted Write Protect : Unlock

Dimensions : Millimetres

Newark.com/multicomp-pro Farnell.com/multicomp-pro Element14.com/multicomp-pro