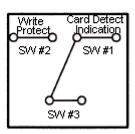

Card Inserted Write Protect : Unlock

Dimensions : Millimetres

Newark.com/multicomp-pro Farnell.com/multicomp-pro Element14.com/multicomp-pro