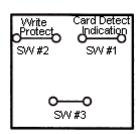

### Features:

- · Right angle surface mount terminal
- · 9 contacts
- Gold plating
- · Write protect and card detect indication
- Maximum Mating Cycles: 10,000

**Diagram** 

Without Card

Card Inserted
Write Protect : Lock