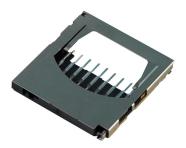

# SD Memory Card Connector Multicomp PRO



### Features:

- · Right angle surface mount terminal
- · 9 contacts
- Gold plating
- · Write protect and card detect indication
- Maximum Mating Cycles: 10,000

**Diagram** 





Without Card



Card Inserted
Write Protect : Lock



Card Inserted Write Protect : Unlock

Dimensions : Millimetres

Newark.com/multicomp-pro Farnell.com/multicomp-pro Element14.com/multicomp-pro



## SD Memory Card Connector Multicomp PRO



### **SD Card PIN Assignment**

| PIN | Name     |
|-----|----------|
| 1   | CD/DAT3  |
| 2   | CMD/D1   |
| 3   | VSS1     |
| 4   | VDD      |
| 5   | CLK/SCLK |
| 6   | VSS2     |
| 7   | DAT0     |
| 8   | DAT1     |
| 9   | DAT2     |

### **Part Number Explanation:**



Contact Area Plating : 15 = 15µ Inches Gold Plating.

Package Type : 0 = Tray.
Plating Type : T