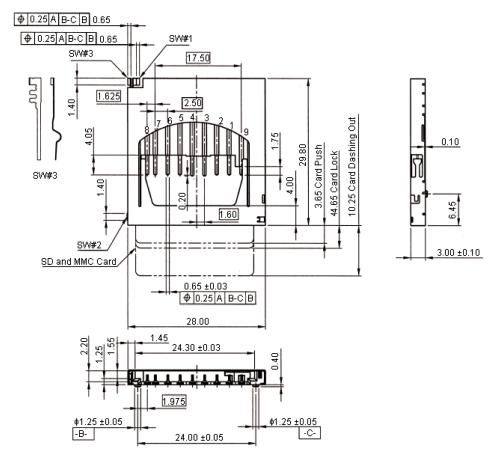

### Features:

- · Right angle surface mount terminal
- · 9 contacts
- Gold plating
- · Write protect and card detect indication
- Maximum Mating Cycles: 10,000

**Diagram** 

Without Card

Card Inserted
Write Protect : Lock

Card Inserted Write Protect : Unlock

Dimensions : Millimetres

Newark.com/multicomp-pro Farnell.com/multicomp-pro Element14.com/multicomp-pro

### **SD Card PIN Assignment**

| PIN | Name     |
|-----|----------|
| 1   | CD/DAT3  |
| 2   | CMD/D1   |
| 3   | VSS1     |
| 4   | VDD      |
| 5   | CLK/SCLK |
| 6   | VSS2     |
| 7   | DAT0     |
| 8   | DAT1     |
| 9   | DAT2     |