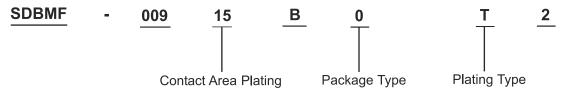

### **Part Number Explanation:**

Contact Area Plating : 15 = 15µ Inches Gold Plating.

Package Type : 0 = Tray.
Plating Type : T = Lead Free.

#### Part Number Table

| Description         | Part Number     |
|---------------------|-----------------|
| Card, SD, Push/Push | SDBMF-00915B0T2 |

Important Notice: This data sheet and its contents (the "Information") belong to the members of the AVNET group of companies (the "Group") or are licensed to it. No licence is granted for the use of it other than for information purposes in connection with the products to which it relates. No licence of any intellectual property rights is granted. The Information is subject to change without notice and replaces all data sheets previously supplied. The Information supplied is believed to be accurate but the Group assumes no responsibility for its accuracy or completeness, any error in or omission from it or for any use made of it. Users of this data sheet should check for themselves the Information and the suitability of the products for their purpose and not make any assumptions based on information included or omitted. Liability for loss or damage resulting from any reliance on the Information or use of it (including liability resulting from negligence or where the Group was aware of the possibility of such loss or damage arising) is excluded. This will not operate to limit or restrict the Group's liability for death or personal injury resulting from its negligence. Multicomp Pro is the registered trademark of Premier Farnell Limited 2019.