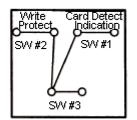

### Features:

- · Right angle surface mount terminal
- · 9 contacts
- Gold plating
- · Write protect and card detect indication
- Maximum Mating Cycles: 10,000

**Diagram** 

Without Card

Card Inserted
Write Protect : Lock

Card Inserted Write Protect : Unlock

Dimensions : Millimetres

Newark.com/multicomp-pro Farnell.com/multicomp-pro Element14.com/multicomp-pro