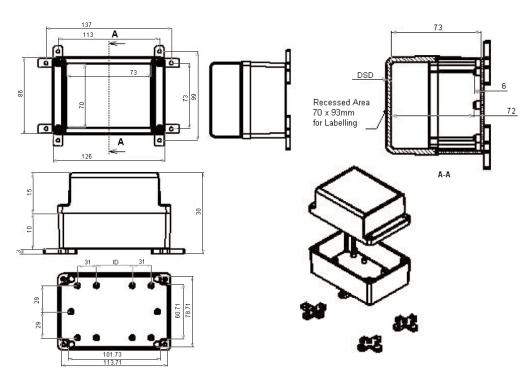

## **Diagram**

Dimensions: Millimetres

## Part Number Table

| Description            | Material      | Size (L × W × D) | Part Number |
|------------------------|---------------|------------------|-------------|
| Weatherproof Enclosure | Polycarbonate | 125 × 85 × 85    | MCRP1150    |
|                        | ABS           |                  | MCRP1155    |