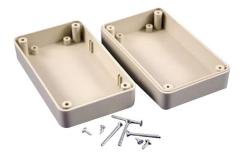

## **Plastic Enclosure**

## Specifications

| Enclosure Type                                 | : Multipurpose        |  |
|------------------------------------------------|-----------------------|--|
| Material                                       | : ABS (UL94-HB)       |  |
| Lid Screws                                     | : M3 × 25             |  |
| IP Rating                                      | : IP54                |  |
| Operating Temperature                          | : -40°C to +75°C      |  |
| Suggested Lid Screw Torque                     | : 30 ozf-in (21 cN-m) |  |
| Circuit Board Screws, 4 Supplied (M3 self tap) |                       |  |