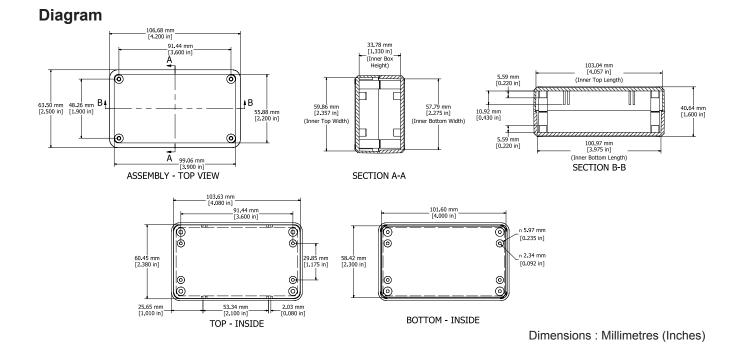

## Specifications

| Enclosure Type                                 | : Multipurpose        |  |
|------------------------------------------------|-----------------------|--|
| Material                                       | : ABS (UL94-HB)       |  |
| Lid Screws                                     | : M3 × 25             |  |
| IP Rating                                      | : IP54                |  |
| Operating Temperature                          | : -40°C to +75°C      |  |
| Suggested Lid Screw Torque                     | : 30 ozf-in (21 cN-m) |  |
| Circuit Board Screws, 4 Supplied (M3 self tap) |                       |  |