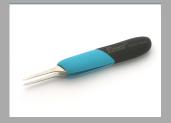

Precision tweezers with very pointed tips.

For precision work e.g. under a microscope

Relieved shape facilitates excellent access to the most confined spaces

Special stainless steel, non-magnetic, non-rusting, acid-proof, heat-resistant

| Length mm         | 110                     |
|-------------------|-------------------------|
| Length inches     | 4.331                   |
| Tweezer shape     | Pointed tips straight   |
| Erem applications | Laboratory technology   |
| Material          | Special stainless steel |
| Weight in g       | 11.5                    |
| Weight in oz      | 0.406                   |
|                   |                         |
|                   |                         |
|                   |                         |
|                   |                         |
|                   |                         |
|                   |                         |
|                   |                         |
|                   |                         |
|                   |                         |
|                   |                         |
|                   |                         |
|                   |                         |