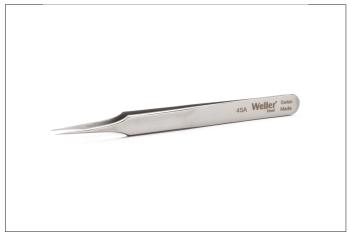

Precision tweezers with very pointed tips.

For precision work e.g. under a microscope

Relieved shape facilitates excellent access to the most confined spaces

Special stainless steel, non-magnetic, non-rusting, acid-proof, heat-resistant

| Length mm         | 110                     |
|-------------------|-------------------------|
| Length inches     | 4.331                   |
| Tweezer shape     | Pointed tips straight   |
| Erem applications | Laboratory technology   |
| Material          | Special stainless steel |
| Weight in g       | 11.5                    |
| Weight in oz      | 0.406                   |
|                   |                         |
|                   |                         |
|                   |                         |
|                   |                         |
|                   |                         |
|                   |                         |
|                   |                         |
|                   |                         |
|                   |                         |
|                   |                         |
|                   |                         |
|                   |                         |