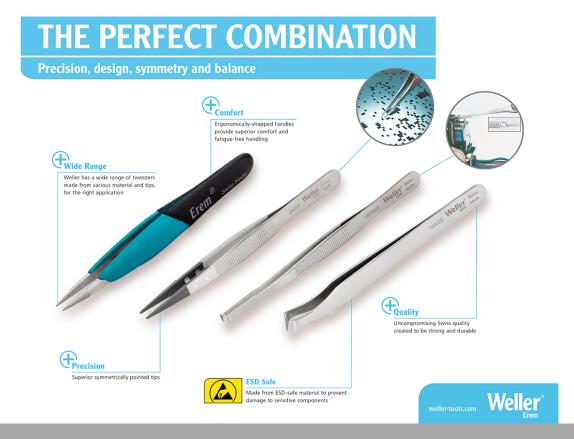

## The perfect Combination - Precision, design, symmetry and balance

Weller Erem<sup>™</sup> has a wide range of Tweezers, each designed to be strong, comfortable and precise. Manufactured with uncompromising Swiss quality and created for worldwide applications, including electronics assembly and healthcare, Weller Erem Tweezers are built to last. Feel the difference with Weller Erem<sup>™</sup> – the proven choice. Every time.