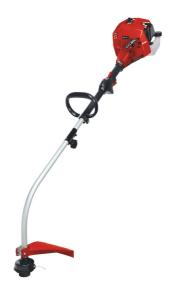

**Petrol Lawn Trimmer** 

GC-PT 2538/1 I AS

Item No.: 3401938

Ident No.: 11019

Bar Code: 4006825643800

The GC-PT 2538/1 I AS petrol grass trimmer is a powerful tool with which you can trim hard-to-reach areas of the garden quickly, easily and effectively. Digital ignition ensures fast, dynamic fuel intake and stable operation of the motor. Its shaped long handle made of aluminium and the infinitely adjustable handle enable tireless, precise operation.

## Features & Benefits

- High-grade and low-vibration 2-stroke engine
- Infinitely adjustable additional handle for easy/precise working
- Shaped long handle made of aluminium for tireless working
- With split shaft for easy transport and space-saving storage
- Twin line spool with automatic jog system, toolless changing
- Quick start through primer (manual fuel pump) and auto choke
- Large line protection cover
- Centrifugal clutch for cutting tool
- Digital ignition stable engine run