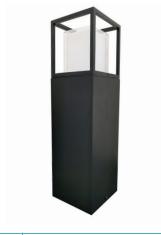

#### PRODUCT CODE: 778395

With a dark black finish and open white diffuser, the LED Boxed Garden Bollard Light is great for bringing statement to an outdoor space. The cool white light is distributed from the boxed design, giving a great contemporary finish and creating a beautiful lighting effect suitable for any garden, driveway or parking space. The tough aluminium body ensures the bollard light is able to withstand all weather conditions. With an IP44 rating and a 600-lumen light output, the fitting is suitable for outdoor use in any modern or contemporary setting.

## LANDSCAPE 10W LED BOXED **GARDEN BOLLARD LIGHT (80CM)**