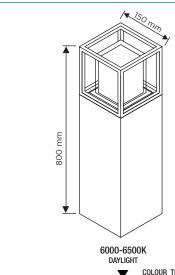

### **SPECIFICATION**

| Product code          | 778395                    |
|-----------------------|---------------------------|
| Fitting               | Garden Light              |
| Bulb shape            | SMD                       |
| Wattage               | 10W                       |
| Equivalent wattage    | 80W                       |
| Lumens                | 600lm                     |
| Ra                    | 80                        |
| Dimmable              | No                        |
| Beam Angle            | 120°                      |
| Width                 | 150mm                     |
| Height                | 800mm                     |
| Depth                 | 150mm                     |
| Lifespan              | 15,000 hours              |
| Warranty              | 2 Years                   |
| Energy<br>consumption | 0.01kW/h                  |
| Input frequency       | 50Hz                      |
| Voltage               | 230-240V                  |
| Energy rating         | А                         |
| Material              | Aluminium Body + PC Cover |
| Packaging             | White Box + Colour Label  |
| IP Rating             | IP44                      |
|                       |                           |