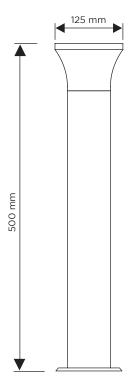

## **SPECIFICATION**

| Product code    | 778319                     |
|-----------------|----------------------------|
| Fitting         | Garden Bollard             |
| Bulb shape      | ES Edison Screw (E27)      |
| Max Wattage     | 15W                        |
| Dimmable        | No                         |
| ССТ             | No                         |
| Width           | 125mm                      |
| Height          | 500mm                      |
| Depth           | 120mm                      |
| Input frequency | 50Hz                       |
| Voltage         | 220-240V                   |
| Material        | Stainless Steel + PC Cover |
| Packaging       | White Box + Colour Label   |
| IP Rating       | IP44                       |