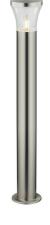

## **SPECIFICATION SHEET**

PRODUCT CODE: 778319

Increase your home security and add a little style with this ultra-modern LED Garden Bollard light. The light is dispersed from the sides, creating a beautiful lighting effect suitable for any garden, driveway or parking space. The tough stainless-steel body ensures the bollard light is able to withstand all weather conditions. With an IP44 rating, the garden lantern is suitable for an ES/E27 LED lamp with a maximum 15W power.

## LANDSCAPE E27 LED GARDEN BOLLARD LIGHT (50CM)

ON- IPA

MAX

## **SPECIFICATION**

| Product code    | 778319                     |
|-----------------|----------------------------|
| Fitting         | Garden Bollard             |
| Bulb shape      | ES Edison Screw (E27)      |
| Max Wattage     | 15W                        |
| Dimmable        | No                         |
| ССТ             | No                         |
| Width           | 125mm                      |
| Height          | 500mm                      |
| Depth           | 120mm                      |
| Input frequency | 50Hz                       |
| Voltage         | 220-240V                   |
| Material        | Stainless Steel + PC Cover |
| Packaging       | White Box + Colour Label   |
| IP Rating       | IP44                       |