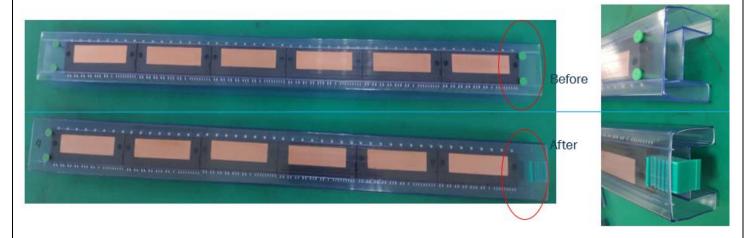

## **Description and Purpose:**

For easily remove the tube block when application, change tube pin at one end of tube to plug. No change on others. Details refer to below image.