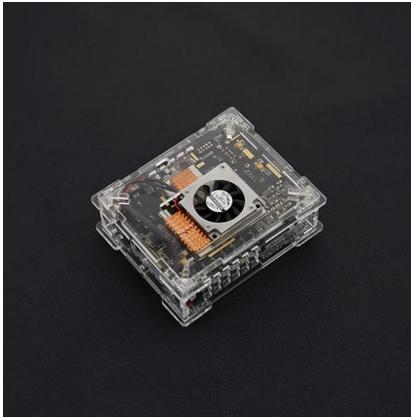

The LattePanda starter kit includes everything you need to get going right out of the box!

[Components List]

【Assemble Diagram】

This starter kit provides you with

- Power supply: the high-quality supply to power up your LattePanda with a stable 5V power that won' t vary or sag.
- USB cable: super antioxidant properties for stable performance and durability.
- Cooling fan: low noise and has a thermal pad on the back that can stick on the metal shield on the board. Easy to use with 2-Pin jumper wire. A simple and effective way to make the LattePanda cool!
- Heatsinks: cover all heat sources, help cooling the LattePanda
- Enclosure: a nice and solid clear enclosure for LattePanda, keep the dust out and prevent short circuit.
- HDMI cable: It has nice molded grips for easy installation, and is 1 meter long (about 3 feet).