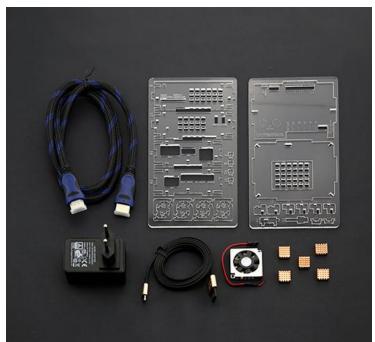

The LattePanda starter kit includes everything you need to get going right out of the box!

[Components List]

【Assemble Diagram】

This starter kit provides you with

- Power supply: the high-quality supply to power up your LattePanda with a stable 5V power that won' t vary or sag.
- USB cable: super antioxidant properties for stable performance and durability.
- Cooling fan: low noise and has a thermal pad on the back that can stick on the metal shield on the board. Easy to use with 2-Pin jumper wire. A simple and effective way to make the LattePanda cool!
- Heatsinks: cover all heat sources, help cooling the LattePanda
- Enclosure: a nice and solid clear enclosure for LattePanda, keep the dust out and prevent short circuit.
- HDMI cable: It has nice molded grips for easy installation, and is 1 meter long (about 3 feet).

## **Shipping list**

| Wall Adapter USB Power Supply (European       | Standard) (FIT0501) | x1 |
|-----------------------------------------------|---------------------|----|
| <b>Double Sides Micro USB Cable</b> (FIT0479) | x1                  |    |
| Pure Copper Heatsink (FIT0367)                | x5                  |    |
| 3.5cm Cooling Fan (FIT0504)                   | x1                  |    |
| 3 Feet HDMI Cable (FIT0480)                   | x1                  |    |
| Acrylic Case (FIT0474)                        | x1                  |    |