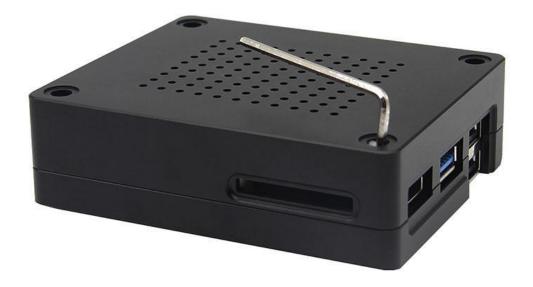

## Introduction

This aluminum alloy case is a solid enclosure for LattePanda single board computer. It adopts to CNC machining and manufacturing, anodic oxidation surface treatment process. The inner space is enough to mount cooling fan (the total thickness of fan should be less than 7.7mm). And the vent and connection hole are all reserved to mount touch panel, display and cooling fan.

## Specification

Compatible: LattePanda 2G/32GB & 4G/64GB Material: Aluminum Alloy Dimension: 77.5 \* 54.25 \* 30.5/ 3.05 \* 2.13 \* 1.2 inches