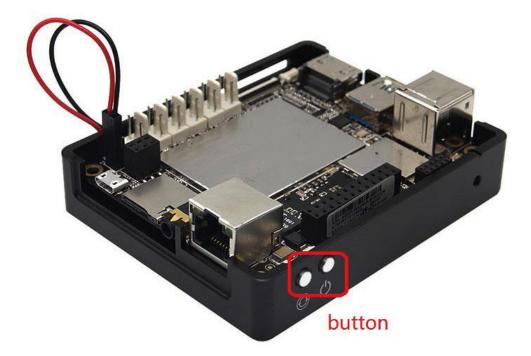

Step 1: Fix 4 pcs copper spacers.

Step 2: place the cool fan, and adjust the fan direction

Step 4: Fixed the bottom case;