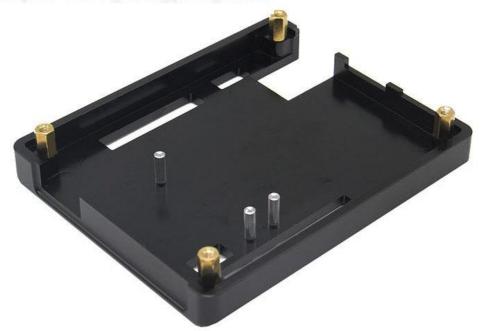

Step 1: Fix 4 pcs copper spacers.

Step 2: place the cool fan, and adjust the fan direction

Step 4: Fixed the bottom case;