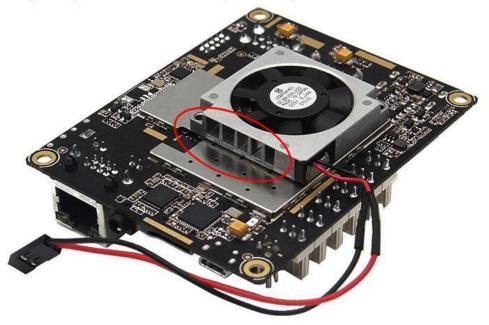

Step 1: Fix 4 pcs copper spacers.

Step 2: place the cool fan, and adjust the fan direction

Step 4: Fixed the bottom case;