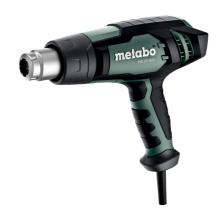

## 2000 Watt Hot air gun HG 20-600

- Versatile hot air gun with adjusting wheel for easy, variably adjustment of the temperature
- High-quality ceramic heating, powerful motor and optimum device cooling for long service life
- Wide range of uses: removal of varnish, shaping, crimping, welding and much more
- Ergonomic design and handle with non-slip soft-grip surface provides convenient handling
- Safe stationary application due to large non-slip floor space

| Order no.<br>EAN code                 | 602066000<br>4061792185906 |
|---------------------------------------|----------------------------|
| Air volume                            | 150 / 300 / 500 l/<br>min  |
| Number of air volume levels           | 3                          |
| Air temperature                       | 806001.112 °C              |
| Number of air temperature lev-<br>els | infinitely variable        |
| Rated input power                     | 2.000 W                    |
| Weight (without power cable)          | 0,62 kg                    |