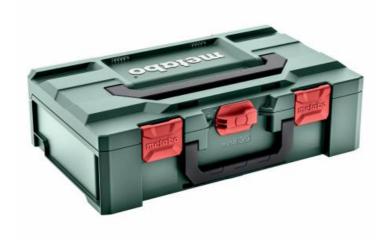

## metaBOX 145 L, empty (626884000)

Order no. 626884000 EAN 4061792189157

Product may differ from Image

- Intelligent transport and storage system for mobile working
- Extremely robust and break-proof due to the material and design for maximum resilience
- Optimum protection of machine and accessories against dirt and moisture (IP43)
- Fast and easy stacking and coupling of the boxes in all system widths
- One box in the stack can easily be opened without having to decouple it
- A selection of two: Comfortable front handle for carrying the box near you and extra-wide cover handle to carry several stacked-up boxes
- Numerous tailor-made inserts (accessories) for individual order inside the box
- Clever accessories: Roller board and trolley for maximum mobility as well as an adapter plate to secure the boxes in the vehicle
- metaBOX 145 L empty, without inserts

www.metabo.com 1 / 2

| Technical data  |                                             |  |
|-----------------|---------------------------------------------|--|
| Characteristics |                                             |  |
| Dimensions      | 496 x 296 x 145 mm / 19.53 x 11.66 x 5.72 " |  |
| Case volume     | 14.1                                        |  |
| Max. load cover | 125 kg / 275.6 lbs                          |  |
| Weight          | 1.85 kg / 4.1 lbs                           |  |
| Material        | ABS                                         |  |