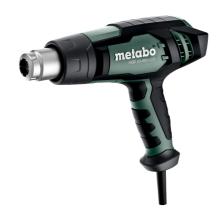

## 2,300 Watt Hot air gun HGE 23-650 LCD

- Precise hot air gun with LCD display for precise setting of temperature and air volume for different materials and applications
- Settings programmable to be retrieved for frequently recurring applications
- High-quality ceramic heating, powerful motor and optimum device cooling for long service life
- Wide range of uses: removal of varnish, shaping, crimping, welding and much more
- · LCD temperature display for material-matched working
- Ergonomic design and handle with non-slip soft-grip surface provides convenient handling
- Safe stationary application due to large non-slip floor space

| Order no.<br>EAN code            | 603065000<br>4061792185913 |
|----------------------------------|----------------------------|
| Air volume                       | 150 / 500 l/min            |
| Number of air volume levels      | infinitely variable        |
| Number of air temperature levels | infinitely variable        |
| Weight (without power cable)     | 24,2 kg                    |

## Scope of delivery

Wide jet nozzle (50 mm), Wrap around nozzle