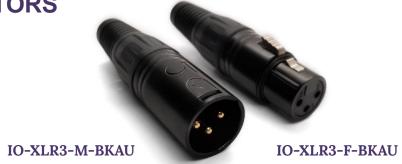

## 3 PIN XLR- Gold Plated

3 pin, gold plated XLR style connectors perfect for use in audio cables and also in entry level DMX cables.

#### **PRODUCT**

Gender: Male (IO-XLR3-M-BKAU)

Female (IO-XLR3-F-BKAU)

Contacts: 3