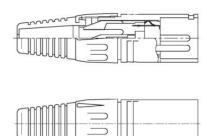

tact Resistance:  $< 3 \text{ m}\Omega$ 

Insulation Resistance: ≥ 5000 MΩ

Dielectric Strength: 1500V @ 60s

Current Rating: 15 A / 125 V AC

#### **ENVIRONMENTAL**

UL Flammability Rating: UL 94 HB

Standard Compliance: IEC 61076-2-103

Temperature Range: -30°C to +80°C

#### **MECHANICAL**

Lifetime: > 1000 Mating Cycles

Cable O.D.: 3.5 - 8.0mm

Wiresize (Male): 2.00mm OD Max

Wiresize (Female): 2.50mm OD Max

Wiring: Solder Contacts

Solderability: Complies with IEC

60068-2-20

#### **MATERIAL**

Pins: Brass (IO-XLR3-M-BKAU)

Phosphor Bronze (IO-XLR3-F-BKAU)

Pin Plating: .05µm Au

Push Button: Die Cast Zinc

Locking Mechanism: Stainless Steel

Locking Mechanism Finish: Tin

Shell: Die Cast Zinc

Shell Finish: Black

Insert: POM
Bushing: PVC



### **DRAWINGS**

#### IO-XLR3-M-BKAU



#### IO-XLR3-F-BKAU





# **FEATURES & APPLICATIONS**

The IO-XLR3-M-BKAU and IO-XLR3-F-BKAU connectors feature durable die cast zinc shells with built in latch locks which provide a reliable connection when mated with the opposite gender. They also feature a sturdy plastic insert that tightens onto the cable to provide strain relief while an additional rubber boot delivers extended support from excessive bending. The gold plated contacts help extend the useful life of the cable.

3 pin XLR connectors are a perfect solution for applications requiring a rugged and dependable locking connection. Because the housing construction is threaded, the connectors require no tools for assembly, making them ideal for onsite termination and allow the user to be able to troubleshoot connection issues