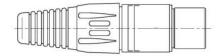

ext{ m}\Omega$ 

Insulation Resistance: ≥ 5000 MΩ

Dielectric Strength: 1500V @ 60s

Current Rating: 15 A / 125 V AC

#### **ENVIRONMENTAL**

UL Flammability Rating: UL 94 HB

Standard Compliance: IEC 61076-2-103

Temperature Range: -30°C to +80°C

#### **MECHANICAL**

Lifetime: > 1000 Mating Cycles

Cable O.D.: 3.5 - 8.0mm

Wiresize (Male): 2.00mm OD Max

Wiresize (Female): 2.50mm OD Max

Wiring: Solder Contacts

Solderability: Complies with IEC

60068-2-20

#### **MATERIAL**

Pins: Brass (IO-XLR3-M-BKAU)

Phosphor Bronze (IO-XLR3-F-BKAU)

Pin Plating: .05µm Au

Push Button: Die Cast Zinc

Locking Mechanism: Stainless Steel

Locking Mechanism Finish: Tin

Shell: Die Cast Zinc

Shell Finish: Black

Insert: POM
Bushing: PVC



### **DRAWINGS**

#### IO-XLR3-M-BKAU



#### IO-XLR3-F-BKAU





# **FEATURES & APPLICATIONS**

The IO-XLR3-M-BKAU and IO-XLR3-F-BKAU connectors feature durable die cast zinc shells with built in latch locks which provide a reliable connection when mated with the opposite gender. They also feature a sturdy plastic insert that tightens onto the cable to provide strain relief while an additional rubber boot delivers extended support from excessive bending. The gold plated contacts help extend the useful life of the cable.

3 pin XLR connectors are a perfect solution for applications requiring a rugged and dependable locking connection. Because the housing construction is threaded, the connectors require no tools for assembly, making them ideal for onsite termination and allow the user to be able to troubleshoot connection issues quickly. This connector