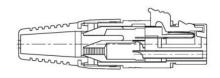

\text{ m}\Omega$ 

Insulation Resistance: ≥ 5000 MΩ

Dielectric Strength: 1500V @ 60s

Current Rating: 15 A / 125 V AC

#### **ENVIRONMENTAL**

UL Flammability Rating: UL 94 HB

Standard Compliance: IEC 61076-2-103

Temperature Range: -30°C to +80°C

#### **MECHANICAL**

Lifetime: > 1000 Mating Cycles

Cable O.D.: 3.5 - 8.0mm

Wiresize (Male): 2.00mm OD Max

Wiresize (Female): 2.50mm OD Max

Wiring: Solder Contacts

Solderability: Complies with IEC

60068-2-20

#### **MATERIAL**

Pins: Brass (IO-XLR3-M-BKAU)

Phosphor Bronze (IO-XLR3-F-BKAU)

Pin Plating: .05µm Au

Push Button: Die Cast Zinc

Locking Mechanism: Stainless Steel

Locking Mechanism Finish: Tin

Shell: Die Cast Zinc

Shell Finish: Black

Insert: POM
Bushing: PVC



### **DRAWINGS**

#### IO-XLR3-M-BKAU



#### IO-XLR3-F-BKAU





# **FEATURES & APPLICATIONS**

The IO-XLR3-M-BKAU and IO-XLR3-F-BKAU connectors feature durable die cast zinc shells with built in latch locks which provide a reliable connection when mated with the opposite gender. They also feature a sturdy plastic insert that tightens onto the cable to provide strain relief while an additional rubber boot delivers extended support from excessive bending. The gold plated contacts help extend the useful life of the cable.

3 pin XLR connectors are a perfect solution for applications requiring a rugged and dependable locking connection. Because the housing construction is threaded, the connectors require no tools for assembly, making them ideal for onsite termination and allow the user to be able to troubleshoot connection issues quickly. This connecto