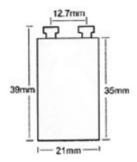

## EFS 600 Pulsestarters

| Applications:                | 4-125w linear lamps T8/T12<br>16-38w TC-DD, 18-26w TC-DE/TE,<br>18-36w TC-L, 22-60w circular and U-tubes |
|------------------------------|----------------------------------------------------------------------------------------------------------|
| Operating Voltage:           | 200-260v AC 50/60 Hz                                                                                     |
| Canister Material:           | Polycarbonate UV stabilised and V0 rated                                                                 |
| Pin Material:                | Brass with nickel plating                                                                                |
| Operating Temperature Range: | -30C to +75C                                                                                             |
| Approvals:                   | CS95193V EN60926/7 KM28552                                                                               |
| Weight:                      | 9 grams                                                                                                  |
| Pre-heat Time:               | 2.4 second nominal at 20C                                                                                |
| Safety Shutdown Time:        | <3.5s at 20C                                                                                             |
| Can Identification:          | Green with gold lettering                                                                                |
| Lead (Potted version only):  | N.A                                                                                                      |
| Packing:                     | Box of 10                                                                                                |
|                              |                                                                                                          |