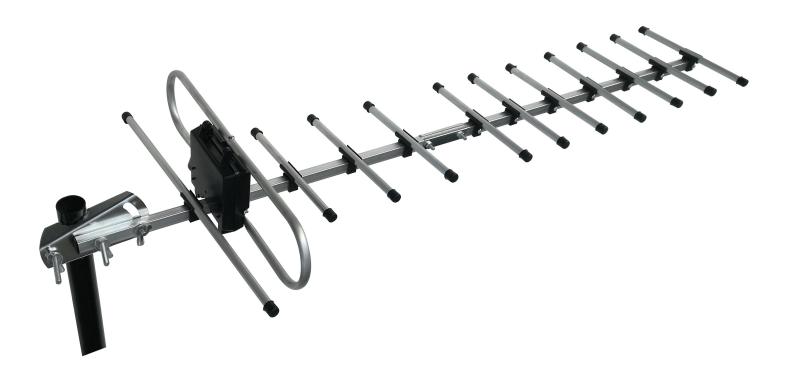

## **ANT-80**

## ALL-WEATHER OUTDOORS ANTENNA

- HD/DTV/VHF/UHF
- HDTV 1080P, 1080i, 720P Support Full Band DTV/VHF/UHF Receiver
- Excellent reception for local HD and digital terrestrial signals
- 360° orientation for both horizontal and vertical reception
- Scientifically designed flat panel array improves reception of HD and digital signals
- Can be wall mounted, mast mounted or railing mounted, suitable for small apartments, attic and balcony
- It can withstand different weather conditions
- Impedance: 75  $\Omega$
- Frequency range:VHF: I74~230MHz / UHF: 470~862MHz Gain 32-36 dB (Max)
- Connector: F connector