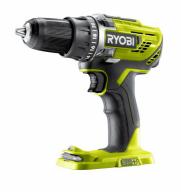

## 18V Cordless Drill/Driver R18DD3-0

- Cordless drill driver ideal for drilling in wood or metal and screw driving applications
- 13mm ratcheting chuck for improved bit gripping strength and durability
- 2 gears to control the max speed to match different materials and applications
- 24 torque settings help to drive screws flush every time
- LED lights up your work area for better visibility