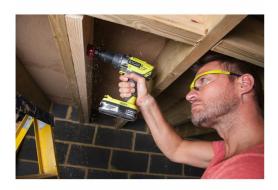

## 18V Cordless Drill/Driver R18DD3-0

- Cordless drill driver ideal for drilling in wood or metal and screw driving applications
- 13mm ratcheting chuck for improved bit gripping strength and durability
- 2 gears to control the max speed to match different materials and applications
- 24 torque settings help to drive screws flush every time
- LED lights up your work area for better visibility