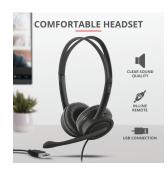

#### **Key features**

- Home office set for comfortable video calling, compatible with Hangouts, Teams, Zoom etc.
- Stylish 720p HD webcam, ideal for video chats
- Multiway webcam stand: clip onto your screen or place on your desk
- Automatic white balance: clear video in any light condition
- Handy button to take instant photos
- Headset with adjustable microphone and USB connection, providing clear sound quality

## **Clear Sound**

Thanks to the comfortable headset, you can be sure you'll hear what your team has to say and that they can hear your every word. The thick cushions will take care of your comfort, so it doesn't matter if a call takes longer than expected. This plug-and-play set makes video calling easy.