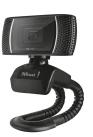

#### **Key features**

- Home office set for comfortable video calling, compatible with Hangouts, Teams, Zoom etc.
- Stylish 720p HD webcam, ideal for video chats
- Multiway webcam stand: clip onto your screen or place on your desk
- Automatic white balance: clear video in any light condition
- Handy button to take instant photos
- Headset with adjustable microphone and USB connection, providing clear sound quality

## **Clear Video**

The HD Webcam provides a clear picture during your calls in 720p resolution. Thanks to the automatic white balance, this webcam creates smooth pictures in any light condition, so you can focus on your meeting.