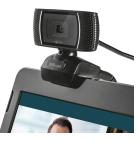

#### **Key features**

- Home office set for comfortable video calling, compatible with Hangouts, Teams, Zoom etc.
- Stylish 720p HD webcam, ideal for video chats
- Multiway webcam stand: clip onto your screen or place on your desk
- Automatic white balance: clear video in any light condition
- Handy button to take instant photos
- Headset with adjustable microphone and USB connection, providing clear sound quality

## **Clear Video**

The HD Webcam provides a clear picture during your calls in 720p resolution. Thanks to the automatic white balance, this webcam creates smooth pictures in any light condition, so you can focus on your meeting.