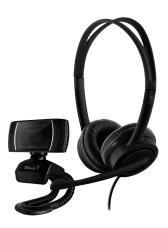

#### 2-in-1 Home Office Set

2-in-1 Home office set: includes HD webcam and headset for comfortable video calling

#### **Key features**

- Home office set for comfortable video calling, compatible with Hangouts, Teams, Zoom etc.
- Stylish 720p HD webcam, ideal for video chats
- Multiway webcam stand: clip onto your screen or place on your desk
- Automatic white balance: clear video in any light condition
- Handy button to take instant photos
- Headset with adjustable microphone and USB connection, providing clear sound quality

#### What's in the box

- Webcam
- Headset
- User guide