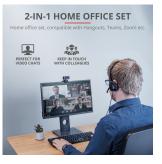

#### 2-in-1 Home Office Set

2-in-1 Home office set: includes HD webcam and headset for comfortable video calling

#### **Key features**

- Home office set for comfortable video calling, compatible with Hangouts, Teams, Zoom etc.
- Stylish 720p HD webcam, ideal for video chats
- Multiway webcam stand: clip onto your screen or place on your desk
- Automatic white balance: clear video in any light condition
- Handy button to take instant photos
- Headset with adjustable microphone and USB connection, providing clear sound quality

### **Ready for Video Calls**

It doesn't matter if you work from home or if you're at the office, video calls are the new, easy way to communicate with colleagues, business partners and family members around the world. The Trust Doba 2-in-1 Home Office set provides an HD webcam and a comfortable headset so you can call anyone with clear sound and a clear picture. And they work with all Video Chat applications, too.