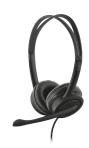

#### **Key features**

- Home office set for comfortable video calling, compatible with Hangouts, Teams, Zoom etc.
- Stylish 720p HD webcam, ideal for video chats
- Multiway webcam stand: clip onto your screen or place on your desk
- Automatic white balance: clear video in any light condition
- Handy button to take instant photos
- Headset with adjustable microphone and USB connection, providing clear sound quality

## **Clear Sound**

Thanks to the comfortable headset, you can be sure you'll hear what your team has to say and that they can hear your every word. The thick cushions will take care of your comfort, so it doesn't matter if a call takes longer than expected. This plug-and-play set makes video calling easy.