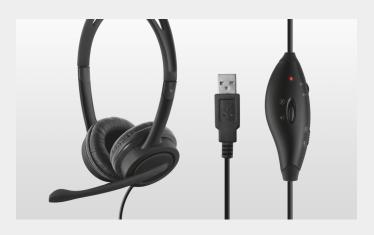

#### **Key features**

- Home office set for comfortable video calling, compatible with Hangouts, Teams, Zoom etc.
- Stylish 720p HD webcam, ideal for video chats
- Multiway webcam stand: clip onto your screen or place on your desk
- Automatic white balance: clear video in any light condition
- Handy button to take instant photos
- Headset with adjustable microphone and USB connection, providing clear sound quality

## **Clear Sound**

Thanks to the comfortable headset, you can be sure you'll hear what your team has to say and that they can hear your every word. The thick cushions will take care of your comfort, so it doesn't matter if a call takes longer than expected. This plug-and-play set makes video calling easy.

## Doba 2-in-1 Home Office Set

**PRODUCT VISUAL 1** 

**PRODUCT PICTORIAL 3** 

**PRODUCT PICTORIAL 1** 

 $\left( \right)$ 

IN-LINE REMOTE

720P

720P HD QUALITY