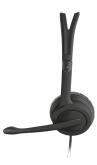

#### **Key features**

- Home office set for comfortable video calling, compatible with Hangouts, Teams, Zoom etc.
- Stylish 720p HD webcam, ideal for video chats
- Multiway webcam stand: clip onto your screen or place on your desk
- Automatic white balance: clear video in any light condition
- Handy button to take instant photos
- Headset with adjustable microphone and USB connection, providing clear sound quality

## **Clear Sound**

Thanks to the comfortable headset, you can be sure you'll hear what your team has to say and that they can hear your every word. The thick cushions will take care of your comfort, so it doesn't matter if a call takes longer than expected. This plug-and-play set makes video calling easy.