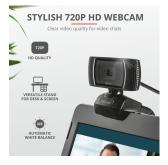

#### **Key features**

- Home office set for comfortable video calling, compatible with Hangouts, Teams, Zoom etc.
- Stylish 720p HD webcam, ideal for video chats
- Multiway webcam stand: clip onto your screen or place on your desk
- Automatic white balance: clear video in any light condition
- Handy button to take instant photos
- Headset with adjustable microphone and USB connection, providing clear sound quality

## **Clear Video**

The HD Webcam provides a clear picture during your calls in 720p resolution. Thanks to the automatic white balance, this webcam creates smooth pictures in any light condition, so you can focus on your meeting.

## Doba 2-in-1 Home Office Set

**PRODUCT VISUAL 1** 

**PRODUCT PICTORIAL 3** 

**PRODUCT PICTORIAL 1** 

 $\left( \right)$ 

IN-LINE REMOTE

720P

720P HD QUALITY