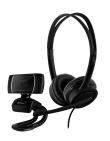

#### 2-in-1 Home Office Set

2-in-1 Home office set: includes HD webcam and headset for comfortable video calling

#### **Key features**

- Home office set for comfortable video calling, compatible with Hangouts, Teams, Zoom etc.
- Stylish 720p HD webcam, ideal for video chats
- Multiway webcam stand: clip onto your screen or place on your desk
- Automatic white balance: clear video in any light condition
- Handy button to take instant photos
- Headset with adjustable microphone and USB connection, providing clear sound quality

#### What's in the box

- Webcam
- Headset
- User guide