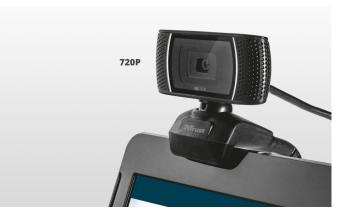

#### **Key features**

- Home office set for comfortable video calling, compatible with Hangouts, Teams, Zoom etc.
- Stylish 720p HD webcam, ideal for video chats
- Multiway webcam stand: clip onto your screen or place on your desk
- Automatic white balance: clear video in any light condition
- Handy button to take instant photos
- Headset with adjustable microphone and USB connection, providing clear sound quality

## **Clear Video**

The HD Webcam provides a clear picture during your calls in 720p resolution. Thanks to the automatic white balance, this webcam creates smooth pictures in any light condition, so you can focus on your meeting.