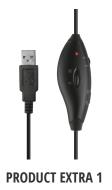

#### **Key features**

- Home office set for comfortable video calling, compatible with Hangouts, Teams, Zoom etc.
- Stylish 720p HD webcam, ideal for video chats
- Multiway webcam stand: clip onto your screen or place on your desk
- Automatic white balance: clear video in any light condition
- Handy button to take instant photos
- Headset with adjustable microphone and USB connection, providing clear sound quality

## **Clear Sound**

Thanks to the comfortable headset, you can be sure you'll hear what your team has to say and that they can hear your every word. The thick cushions will take care of your comfort, so it doesn't matter if a call takes longer than expected. This plug-and-play set makes video calling easy.