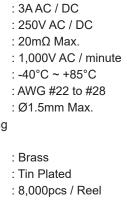

## Specifications:

Current Rating: 3A ACVoltage Rating: 250V AContact Resistance: 20mQWithstanding voltage: 1,000VOperating Temperature Range: -40°C AApplication Wires: AWG #Insulation O.D.: Ø1.5mMates with 2318HF Series HousingMaterial and FinishContact: BrassFinish: Tin PlaPacking: 8,000p