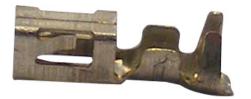

## **Crimp Pin** 2318 Series

## Specifications:

Current Rating: 3A ACVoltage Rating: 250V AContact Resistance: 20mQWithstanding voltage: 1,000VOperating Temperature Range: -40°C AApplication Wires: AWG #Insulation O.D.: Ø1.5mMates with 2318HF Series HousingMaterial and FinishContact: BrassFinish: Tin PlaPacking: 8,000p