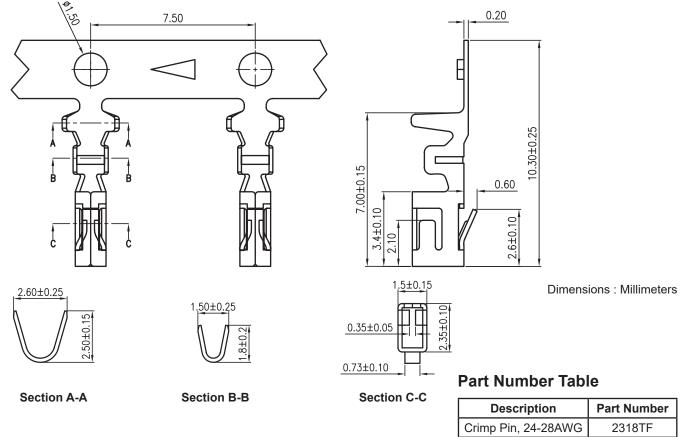

## **Crimp Pin** 2318 Series

## Specifications:

Current Rating: 3A ACVoltage Rating: 250V AContact Resistance: 20mQWithstanding voltage: 1,000VOperating Temperature Range: -40°C AApplication Wires: AWG #Insulation O.D.: Ø1.5mMates with 2318HF Series HousingMaterial and FinishContact: BrassFinish: Tin PlaPacking: 8,000p