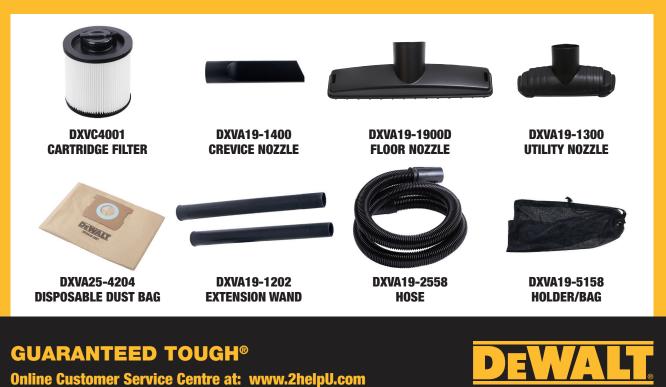

de catches & large sturdy On/OFF switch Automatic ball-cock air shut-off Blower Feature for removing dust & debris Lightweight & portable Powerful suction/blower motor Hose & accessories supplied





## DXV20P PROFESSIONAL WET & DRY VACUUM CLEANER

#### **SPECIFICATIONS:**

| Input Supply    | 230 v 13 A         |
|-----------------|--------------------|
| Power           | 1050 Watts         |
| Mains Lead      | 3 m                |
| Pressure        | 15 kPa (0,15 bar)  |
| Air Flow        | 37,8 L/s           |
| Tank Capacity   | 20 Litres          |
| Hose            | 2,1 m x 48 mm      |
| Net Weight      | 4,7 kG             |
| Gross Weight    | 7,1 kG             |
| Pack Dimensions | 380 x 350 x 500 mm |
| Warranty        | 3 Year Limited     |

### **ACCESSORIES INCLUDED:**