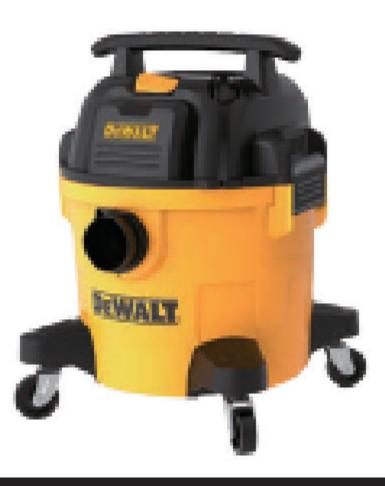

## DXV20P PROFESSIONAL WET & DRY VACUUM CLEANER

Rugged Quality Plastic Casing with hard wearing castors Durable side catches & large sturdy On/OFF switch Automatic ball-cock air shut-off Blower Feature for removing dust & debris Lightweight & portable Powerful suction/blower motor Hose & accessories supplied

## DXV20P PROFESSIONAL WET & DRY VACUUM CLEANER