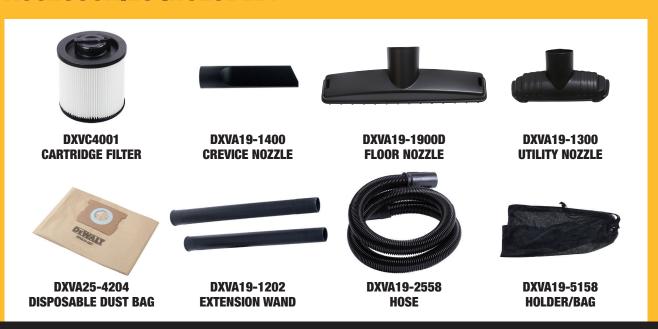

itch
Automatic ball-cock air shut-off
Blower feature for removing dust & debris
Lightweight & portable
Powerful suction/blower motor
Hose & accessories supplied

20 LITRE

1050

48<sub>MM</sub>
HOSE



# DXV20S PROFESSIONAL WET & DRY VACUUM CLEANER

#### **SPECIFICATIONS:**

| Input Supply    | 230 v 13 A         |
|-----------------|--------------------|
| Power           | 1050 Watts         |
| Mains Lead      | 3 m                |
| Pressure        | 15 kPa (0,15 bar)  |
| Air Flow        | 37,8 L/s           |
| Tank Capacity   | 20 Litres          |
| Hose            | 2,1 m x 48 mm      |
| Net Weight      | 5,5 kG             |
| Gross Weight    | 8,2 kG             |
| Pack Dimensions | 395 x 380 x 475 mm |
| Warranty        | 3 Year Limited     |

### **ACCESSORIES INCLUDED:**





**DEWAL**