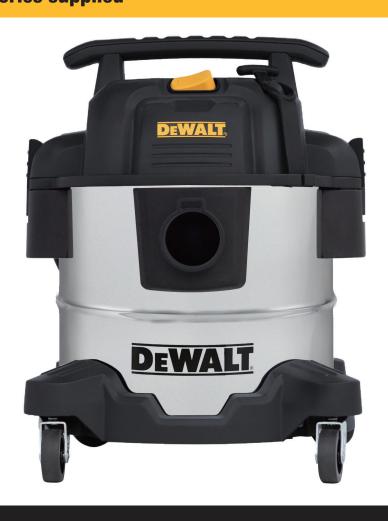

# DXV20S PROFESSIONAL WET & DRY VACUUM CLEANER

Stainless Steel quality casing with hard wearing castors
Durable side catches & large sturdy On/OFF switch
Automatic ball-cock air shut-off
Blower feature for removing dust & debris
Lightweight & portable
Powerful suction/blower motor
Hose & accessories supplied

# DXV20S PROFESSIONAL WET & DRY VACUUM CLEANER