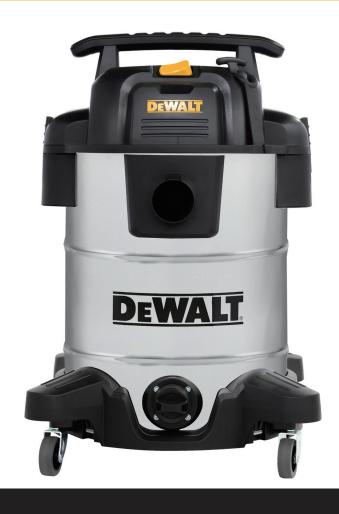

# DXV30SA PROFESSIONAL WET & DRY VACUUM CLEANER

Stainless Steel quality casing with hard wearing castors
Durable side catches & large sturdy On/OFF switch
Automatic ball-cock air shut-off
Blower feature for removing dust & debris
Lightweight & portable
Powerful suction/blower motor
Hose & accessories supplied

30 LITRE

1050 w

48 MM HOSE DIAMETER

# DXV30SA PROFESSIONAL WET & DRY VACUUM CLEANER