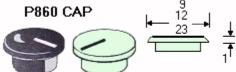

## COLOURED KNOB CAPS for P860 RANGE:

P864-2 Knob Cap with line for 15 mm diameter knobs.

Z863-2 Knob Cap with line for 19 mm diameter knobs.

P865-2 Knob Cap with line for 29 mm diameter knobs.

Specify colour.

### Colour code for Part Number Suffixes:

- 1 Red
- 2 Green
- 3 Yellow/White line
- 4 Blue
- 5 Black
- 6 White
- 7 Grey

Knob P860 Brochure Page 2 of 2

8 Yellow/Black line

9 Brown

0 Beige

01 Orange (P864-2 only)

For example: Grey knob cap for 29 mm knob is P865-27

This information is supplied in good faith but the customer is politely reminded that it is their responsibility to check the suitability of our products for their particular application. Please note that all dimensions are for reference purposes only and, as it is the Company's policy to continuously improve our products, we reserve the right to incorporate changes without notice.