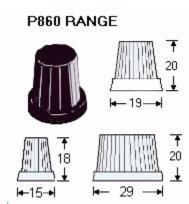

#### **PUSH-ON FIXING:**

P859-02 15 mm diameter body - Matt black - fits 4 mm flatted spindle.

P859-12 15 mm diameter body - Matt brown - fits 4 mm flatted spindle.

P861-01 19 mm diameter body - Matt black - fits 6.35 mm (1/4") flatted spindle.

P861-03 19 mm diameter body - Matt black - fits 6 mm flatted spindle.

P860-01 29 mm diameter body - Matt black - fits 6.35 mm (1/4") flatted spindle.

P860-03 29 mm diameter body - Matt black - fits 6 mm flatted spindle.

### **GRUB SCREW FIXING:**

P862-01 19 mm diameter body - Matt black - fits 6.35 mm (1/4") spindle.

P862-02 19 mm diameter body - Matt black - fits 4 mm spindle.

P862-03 19 mm diameter body - Matt black - fits 6 mm spindle.