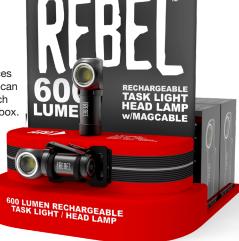

# REBEL

PREBEL O

The REBEL is a fully rechargeable task light that includes an adjustable head strap for use as a head lamp.

Small enough to fit in the palm of your hand, this powerful light rebels against its size with its impressive 600 lumen output (in Turbo mode). This bright light is also equipped with a rotating, removable steel clip and powerful magnetic base to provide even more hands-free lighting options.

- Task light and head lamp
- Fully rechargeable
- Removable steel clip
- Anodized aircraft-grade aluminum; water and impact-resistant
- Adjustable head strap; one size fits all
- Magnetic micro USB to USB charging cable included
- Powered by rechargeable battery Recharge time: 1.5-2 hours
- 0.1875 lbs.
- (H) 2.85" x (W) 1.2" x (D) 1"

Display showcases 2 pieces in front; additional pieces can be stored in the back. Each REBEL comes with a gift box. Display size: (H) 11.5" x (W) 10.75" x (D) 13.75"