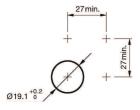

LED) 12 V AC/DC Weight 0,018 kg
Operation current (LED) 7 mA

**Operating-/Indication part** 

Lens optics opaque
Lens material Stainless steel
Lens profile flat
Lens illumination illuminative
Lens colour Stainless steel

**IP-Rating** 

Front protection IP65, IP67

**Connection Method** 

Terminal Solder 2.8 x 0.5 mm

**Actuator** 

Switching action Momentary

Switching element

Switching current 3 A
Contact material Silver
Contacts 1 C

Switching system Snap-action switching element

Switching voltage 240 V AC/DC

Illumination

Illumination Ring with blue LED

**Function** 

Illuminated pushbutton

# EAO – Your Expert Partner for Human Machine Interfaces

## 82-5151.1123.B001 - Illuminated pushbutton 19 mm stainless-steel On/Off Symbol

#### **Dimensions**



#### **Mounting cut-outs**



#### Wiring diagram



#### **Component layout**



#### Legend

Switching action: B = Momentary Contacts: C = Changeover