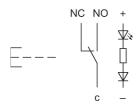

#### Wiring diagram

#### Legend

Switching action: B = Momentary Contacts: C = Changeover