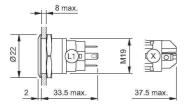

ttributes

Operating voltage (LED) 12 V AC/DC Weight 0,018 kg
Operation current (LED) 7 mA

**Operating-/Indication part** 

Lens optics opaque
Lens material Stainless steel
Lens profile flat
Lens illumination illuminative
Lens colour Stainless steel

**IP-Rating** 

Front protection IP65, IP67

**Connection Method** 

Terminal Solder 2.8 x 0.5 mm

**Actuator** 

Switching action Momentary

Switching element

Switching current 3 A
Contact material Silver
Contacts 1 C

Switching system Snap-action switching element

Switching voltage 240 V AC/DC

Illumination

Illumination Ring with blue LED

**Function** 

Illuminated pushbutton

# EAO – Your Expert Partner for Human Machine Interfaces

## 82-5151.1123.B001 - Illuminated pushbutton 19 mm stainless-steel On/Off Symbol

#### **Dimensions**



#### **Mounting cut-outs**



#### Wiring diagram



#### **Component layout**



#### Legend

Switching action: B = Momentary Contacts: C = Changeover