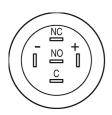

#### Wiring diagram

#### **Component layout**

#### Legend

Switching action: B = Momentary Contacts: C = Changeover