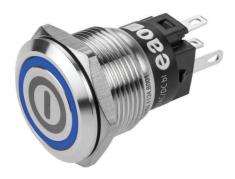

### 82-5151.1123.B001 - Illuminated pushbutton 19 mm stainless-steel On/Off Symbol

82-5151.1123.B001 - Illuminated pushbutton 19 mm stainless-steel, momentary, On/Off Symbol

Mounting

 $\begin{array}{ll} \mbox{Mounting cut-out} & \mbox{$\varnothing$ 19 mm} \\ \mbox{Design} & \mbox{flush} \end{array}$ 

**Front** 

Front dimension Ø 22 mm
Front shape round
Front ring shape flush

Front bezel material Stainless steel

Other Attributes

Operating voltage (LED) 12 V AC/DC Weight 0,018 kg
Operation current (LED) 7 mA

**Operating-/Indication part** 

Lens optics opaque
Lens material Stainless steel
Lens profile flat
Lens illumination illuminative
Lens colour Stainless steel

**IP-Rating** 

Front protection IP65, IP67

**Connection Method** 

Terminal Solder 2.8 x 0.5 mm

**Actuator** 

Switching action Momentary

Switching element

Switching current 3 A
Contact material Silver
Contacts 1 C

Switching system Snap-action switching element

Switching voltage 240 V AC/DC

Illumination

Illumination Ring with blue LED

**Function** 

Illuminated pushbutton