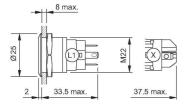

r Attributes

Operating voltage (LED) 24 V AC/DC Weight 0,018 kg
Operation current (LED) 7 mA

Operating-/Indication part

Lens optics opaque
Lens material Stainless steel
Lens profile flat
Lens illumination illuminative
Lens colour Stainless steel

**IP-Rating** 

Front protection IP65, IP67

**Connection Method** 

Terminal Solder 2.8 x 0.5 mm

**Actuator** 

Switching action Maintained

Switching element

Switching current 3 A
Contact material Silver
Contacts 1 C

Switching system Snap-action switching element

Switching voltage 240 V AC/DC

Illumination

Illumination Ring with blue LED

**Function** 

Illuminated pushbutton

# EAO – Your Expert Partner for **Human Machine Interfaces**

82-6151.2124.B001 - Illuminated pushbutton 22 mm stainless-steel On/Off Symbol

#### **Dimensions**



#### **Mounting cut-outs**



#### Wiring diagram



#### **Component layout**



#### Legend

Switching action: C = Maintained Contacts: C = Changeover