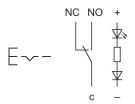

#### Wiring diagram

#### Legend

Switching action: C = Maintained Contacts: C = Changeover