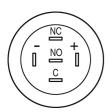

#### Wiring diagram

#### **Component layout**

#### Legend

Switching action: C = Maintained Contacts: C = Changeover