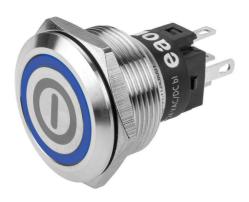

### 82-6151.2124.B001 - Illuminated pushbutton 22 mm stainless-steel On/Off Symbol

82-6151.2124.B001 - Illuminated pushbutton 22 mm stainless-steel, maintained, On/Off Symbol

Mounting

Mounting cut-out Ø 22,3 mm Design flush

**Front** 

Front dimension Ø 25 mm
Front shape round
Front ring shape flush

Front bezel material Stainless steel

Other Attributes

Operating voltage (LED) 24 V AC/DC Weight 0,018 kg
Operation current (LED) 7 mA

Operating-/Indication part

Lens optics opaque
Lens material Stainless steel
Lens profile flat
Lens illumination illuminative
Lens colour Stainless steel

**IP-Rating** 

Front protection IP65, IP67

**Connection Method** 

Illumination

Illumination Ring with blue LED

**Function** 

Illuminated pushbutton