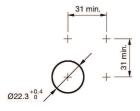

### 82-6151.2124.B001 - Illuminated pushbutton 22 mm stainless-steel On/Off Symbol

82-6151.2124.B001 - Illuminated pushbutton 22 mm stainless-steel, maintained, On/Off Symbol

Mounting

Mounting cut-out Ø 22,3 mm Design flush

#### **Mounting cut-outs**