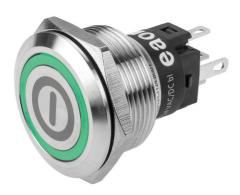

### 82-6151.2133.B001 - Illuminated pushbutton 22mm stainless-steel On/Off Symbol

82-6151.2133.B001 - Illuminated pushbutton 22 mm stainless-steel, maintained, On/Off Symbol

#### Illumination

Illumination Ring with green LED

#### **Function**

Illuminated pushbutton

e a o