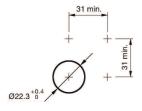

#### Mounting

 $\begin{array}{ll} \mbox{Mounting cut-out} & \mbox{$\varnothing$ 22,3 mm} \\ \mbox{Design} & \mbox{flush} \end{array}$ 

#### **Mounting cut-outs**