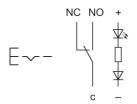

#### Switching element

Switching current 3 A
Contact material Silver
Contacts 1 C

Switching system Snap-action switching element

Switching voltage 240 V AC/DC

#### Wiring diagram

#### Legend

Switching action: C = Maintained Contacts: C = Changeover