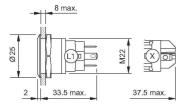

#### **Front**

Front dimension Ø 25 mm
Front shape round
Front ring shape flush
Front bezel material Stainless steel

#### **Dimensions**