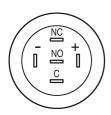

#### Wiring diagram

#### Legend

Switching action: C = Maintained Contacts: C = Changeover