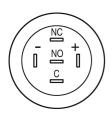

#### Wiring diagram

#### Legend

Switching action: C = Maintained Contacts: C = Changeover