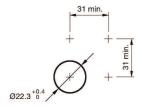

#### **Mounting cut-outs**

### 82-6151.2134.B001 - Illuminated pushbutton 22mm stainless-steel On/Off Symbol

82-6151.2134.B001 - Illuminated pushbutton 22 mm stainless-steel, maintained, On/Off Symbol

Mounting

Mounting cut-out Ø 22,3 mm Design flush