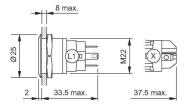

tributes

Operating voltage (LED) 24 V AC/DC Weight 0,018 kg
Operation current (LED) 7 mA

Operating-/Indication part

Lens optics opaque
Lens material Stainless steel
Lens profile flat
Lens illumination illuminative
Lens colour Stainless steel

**IP-Rating** 

Front protection IP65, IP67

**Connection Method** 

Terminal Solder 2.8 x 0.5 mm

**Actuator** 

Switching action Maintained

Switching element

Switching current 3 A
Contact material Silver
Contacts 1 C

Switching system Snap-action switching element

Switching voltage 240 V AC/DC

Illumination

Illumination Ring with green LED

**Function** 

Illuminated pushbutton

# EAO – Your Expert Partner for **Human Machine Interfaces**

### 82-6151.2134.B001 - Illuminated pushbutton 22mm stainless-steel On/Off Symbol

#### **Dimensions**



#### **Mounting cut-outs**



#### Wiring diagram



#### **Component layout**



#### Legend

Switching action: C = Maintained Contacts: C = Changeover