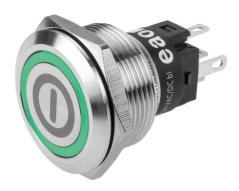

### 82-6151.2134.B001 - Illuminated pushbutton 22mm stainless-steel On/Off Symbol

82-6151.2134.B001 - Illuminated pushbutton 22 mm stainless-steel, maintained, On/Off Symbol

Mounting

Mounting cut-out Ø 22,3 mm Design flush

**Front** 

Front dimension Ø 25 mm
Front shape round
Front ring shape flush

Front bezel material Stainless steel

Other Attributes

Operating voltage (LED) 24 V AC/DC Weight 0,018 kg
Operation current (LED) 7 mA

Operating-/Indication part

Lens optics opaque
Lens material Stainless steel
Lens profile flat
Lens illumination illuminative
Lens colour Stainless steel

**IP-Rating** 

Front protection IP65, IP67

**Connection Method** 

Illumination

Illumination Ring with green LED

**Function** 

Illuminated pushbutton