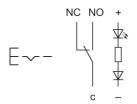

#### Wiring diagram

#### Legend

Switching action: C = Maintained Contacts: C = Changeover