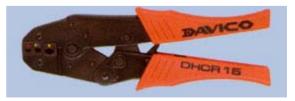

Triple Jaw Rachet Tool with controlled calibration suitable **DHCR 10** for crimping miniature insulated terminals .05 to 2.55 mm<sup>2</sup>.

DHCR 15 Triple Jaw Rachet Tool with controlled calibration suitable for crimping .25 to 6 mm<sup>2</sup> insulated terminals.