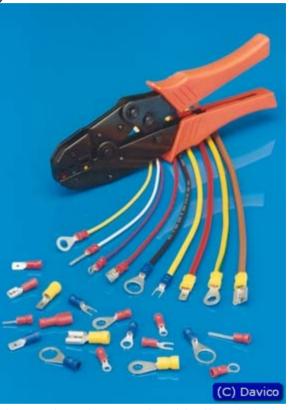

Triple Jaw Rachet Tool with controlled calibration suitable **DHCR 10** for crimping miniature insulated terminals .05 to 2.55 mm<sup>2</sup>.

DHCR 15 Triple Jaw Rachet Tool with controlled calibration suitable for crimping .25 to 6 mm<sup>2</sup> insulated terminals.

DHCR 1516

Four Jaw Ratchet Tool with controlled calibration suitable for crimping 1.5 to 16 mm<sup>2</sup> Davico copper tube terminals.

DHCRF

Triple Jaw Rachet Tool with controlled calibration suitable for crimping non insulated male/female disconnect terminals with 'F' crimp configuration.

DHCRF 025

Double Jaw Rachet Tool with controlled calibration suitable for 'F' crimp type miniature terminals/pins .102 mm² to .25 mm².

DHCRF 05

Double Jaw Rachet Tool with controlled calibration suitable for 'F' crimp type terminals .12 mm<sup>2</sup> to .5 mm<sup>2</sup>.