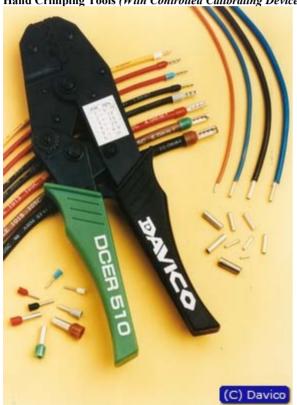

DCER 510

Six Jaw Rachet Tool with controlled calibration suitable for crimping insulated and non insulated cord end terminals .5 to 10 mm<sup>2</sup>

DCER 1635

Triple Jaw Ratchet Tool with controlled calibration suitable for crimping insulated and non insulated cord end terminals 16, 25 and 35 mm<sup>2</sup>.