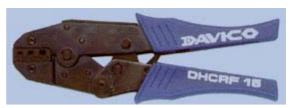

DHCR 1516

Four Jaw Ratchet Tool with controlled calibration suitable for crimping 1.5 to 16 mm<sup>2</sup> Davico copper tube terminals.

DHCRF

Triple Jaw Rachet Tool with controlled calibration suitable for crimping non insulated male/female disconnect terminals with 'F' crimp configuration.