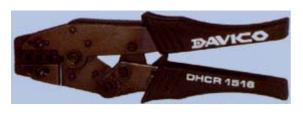

DHCR 1516

Four Jaw Ratchet Tool with controlled calibration suitable for crimping 1.5 to 16 mm<sup>2</sup> Davico copper tube terminals.

DHCRF

Triple Jaw Rachet Tool with controlled calibration suitable for crimping non insulated male/female disconnect terminals with 'F' crimp configuration.