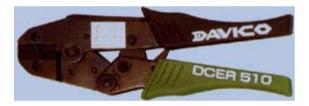

DCER 510

Six Jaw Rachet Tool with controlled calibration suitable for crimping insulated and non insulated cord end terminals .5 to 10 mm<sup>2</sup>

DCER 1635

Triple Jaw Ratchet Tool with controlled calibration suitable for crimping insulated and non insulated cord end terminals 16, 25 and 35 mm<sup>2</sup>.