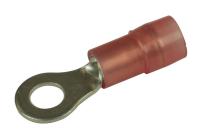

## **Ring Terminal**

## **Specifications**

Max. Electric Current : AWG | 22 | 20 | 18 | 16 | Amp | 9 | 12 | 17 | 18

Max. Electrical Rating : 105°C 600 Volts

Insulation Material : Nylon
Insulation Colour : Red
Terminal Material : Copper

Wire Range :  $22 \sim 16$ AWG  $(0.5 \sim 1.5$ mm<sup>2</sup>) Double Crimp : With copper sleeve on barrel

Terminal Surface Treatment : Tin plated Thickness : 0.75mm

## **Part Number Table**

| Description                            | Part Number |
|----------------------------------------|-------------|
| Ring Terminal, 22 ~ 16AWG, 0.75mm, Red | MC29545     |

Important Notice: This data sheet and its contents (the "Information") belong to the members of the AVNET group of companies (the "Group") or are licensed to it. No licence is granted for the use of it other than for information purposes in connection with the products to which it relates. No licence of any intellectual property rights is granted. The Information is subject to change without notice and replaces all data sheets previously supplied. The Information supplied is believed to be accurate but the Group assumes no responsibility for its accuracy or completeness, any error in or omission from it or for any use made of it. Users of this data sheet should check for themselves the Information and the suitability of the products for their purpose and not make any assumptions based on information included or omitted. Liability for loss or damage resulting from any reliance on the Information or use of it (including liability resulting from negligence or where the Group was aware of the possibility of such loss or damage arising) is excluded. This will not operate to limit or restrict the Group's liability for death or personal injury resulting from its negligence. Multicomp Pro is the registered trademark of Premier Farnell Limited 2019.