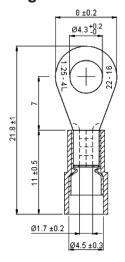

Wire Range :  $22 \sim 16$ AWG  $(0.5 \sim 1.5$ mm<sup>2</sup>) Double Crimp : With copper sleeve on barrel

Terminal Surface Treatment : Tin plated Thickness : 0.75mm

## Diagram

Dimensions: Millimetres