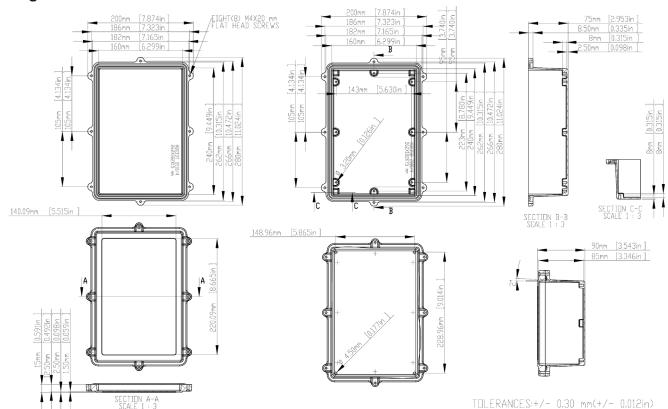

## **Specifications**

Material : Aluminium Alloy #ADC-12

Finish : Natural (No Suffix)

Grey (Suffix-LG)
Black (Suffix-BK)

1) Eight (8) M4 × 20mm (0.787") LG Screws Supplied for Assembly of Cover to Body

2) All Hole diameters have ±0.1mm tolerance All other dimensions have ±0.3mm tolerance

## Diagram

## **Part Number Table**

| Description                              | Part Number |
|------------------------------------------|-------------|
| Box, Diecast, 90mm × 262mm × 182mm       | HQ035       |
| Box, Diecast, 90mm × 262mm × 182mm, IP67 | HQ035EMS    |