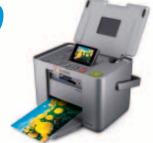

### Epson Picture Mate 280

This is the simple, portable solution for printing your 10 x 15cm (6 x 4") digital photos at home. You can even edit your photos and store them on a CD.

Exclusive Epson photographic ink system

4 colour inks for lab quality photo prints

Save your photos onto the built-in DVD-ROM/ CD-RW/CD-R drive

Preview your photos on the 2.5" LCD viewer

Print photos direct from memory cards

Print photos direct from PictBridge enabled cameras

Print 6 x 4" photos 1 42 seconds

Zoom and crop your photo without a PC

Epson ink and media PicturePack T5846

- Epson PicturePack ink and 50 or 150\* sheets of 10x15 (6x4") Epson glossy photo paper that's only 20p a photo
- \* 150pk costs you only 20p per photo