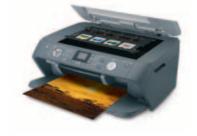

# Stylus Photo **R360**

Print premium quality photos quickly and conveniently with this stylish home photo printer. It's so easy to use, with a bright, clear LCD monitor and straightforward menus that let you crop, edit and customise your photos without even using your PC.

High quality, low cost printing with individual ink cartridges from only £6.99

Print direct onto CDs and DVDs

Preview your photos

on the 3.5" LCD viewer

Exclusive Epson Claria photographic ink system

More value