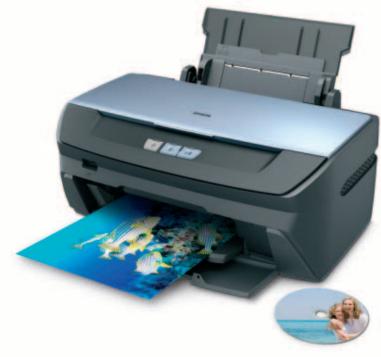

### Stylus Photo **RX560**

The RX560 offers high gloss, long lasting vibrant photos as well as well as low cost printing with individual inks, making it the perfect home photo lab. It's also a scanner and copier, with an LCD viewer to make standalone printing even easier.

Preview photos on he 2.5" LCD viewer

High quality, low cost printing

Print direct onto CDs and DVDs

Single inks ●T0801 ●T0802

●T0803 •T0804

●T0805 ●T0805

Photocopy in black and white, and colour

• • • • • T0807

Print photos direct from memory cards, and PictBridge enabled cameras

Print borderless photos from 10 x 15cm (6 x 4") up to A4 size

Scan photos and documents with the 1200dpi scanner

Zoom and crop your photos without a PC