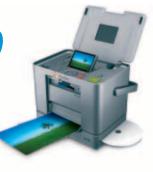

### Stylus Photo **RX560**

The RX560 offers high gloss, long lasting vibrant photos as well as well as low cost printing with individual inks, making it the perfect home photo lab. It's also a scanner and copier, with an LCD viewer to make standalone printing even easier.

# Stylus Photo **RX640**

The Epson Stylus Photo RX640 is an advanced All-in-One photo centre. It has everything you need to produce high quality photos, copies and scans. Enjoy leading edge technology that is easy to use.