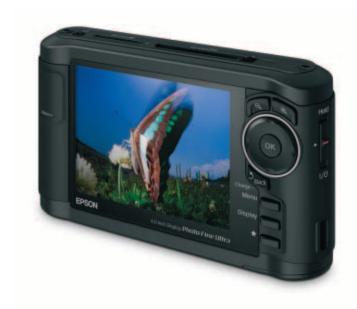

# P-5000 Multimedia Storage Viewer

With the Epson P-5000 Multimedia Storage Viewer you can store and preview digital photos on the stunning quality 4.0" Photo Fine Ultra screen, view a huge range of video files or even listen to music on the move with the huge 80GB storage capacity.

Supports RAW data

80GB storage

Compatible with Epson USB DIRECT-PRINT printers

4" Epson Photo Fine Ultra LCD screen

Memory card slots for SD and Compact Flash

Video playback

Music - Playback WMA, MP3 and AAC formats complete with headphones

Reliable battery life - up to 3 hours of continuous slide show viewing

Histogram function to help

assess image quality

Image rating - rate your

archiving

images for easy editing and

Designed with the digital photographer in mind, this high capacity 40GB Multimedia Storage Viewer is perfect for photo enthusiasts and professionals who currently shoot, store and view large quantities of digital images.