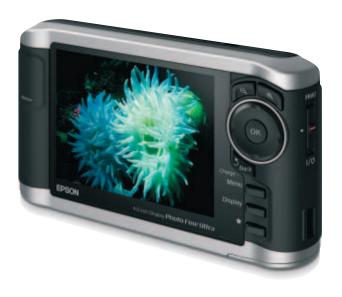

Reliable battery life - up to 3 hours of continuous slide show viewing

Histogram function to help

assess image quality

Image rating - rate your

archiving

images for easy editing and

Designed with the digital photographer in mind, this high capacity 40GB Multimedia Storage Viewer is perfect for photo enthusiasts and professionals who currently shoot, store and view large quantities of digital images.

Supports RAW data

Compatible with Epson

USB DIRECT-PRINT printers

Memory card slots for SD and Compact Flash

Video playback

Music – playback WMA, MP3 and AAC formats complete with headphones

Histogram function to help assess image quality

Image rating - rate your images for easy editing and archiving

Reliable battery life - up to 3 hours of continuous slide show viewing

Zoom in up to 400% on selected formats

33