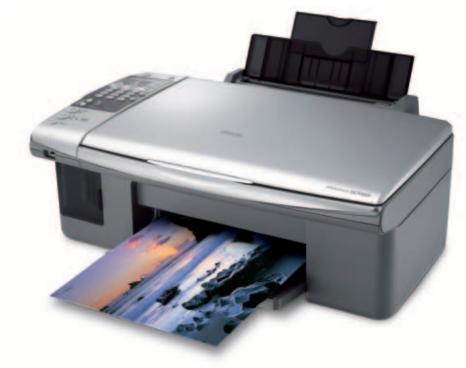

# Epson **DX7000F** Stylus **DX7000F**

The Epson Stylus DX7000F is ideal for the home and small office user, offering a complete printing, copying and fax solution. Print high quality photos just as easily as office documents - and much more besides!

DURABrite™ Ultra pigment ink system for market-leading flexibility and quality

Fax machine

Print borderless photos

from 10 x 15cm (6 x 4")

Print photos direct from

your PictBridge camera

OCR software to scan

and edit text on your PC

and memory cards

up to A4 size

●T0711 ●T0712 ●T0713 ●T0714

Scan photos and