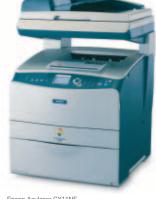

including the EpsonNet 10/100 Base Tx Ethernet interface, and EpsonNet 802.11b/g wireless and 10/100 Tx Ethernet Interfaces.

Epson AcuLasers give excellent print support to all your printing needs. And for a complete office solution where space is at a premium, why not view the AcuLaser CX11NF series? You can print (A4), copy, scan and fax from one small machine!

Epson Aculaser CX11NF Multifunction Laser Printer