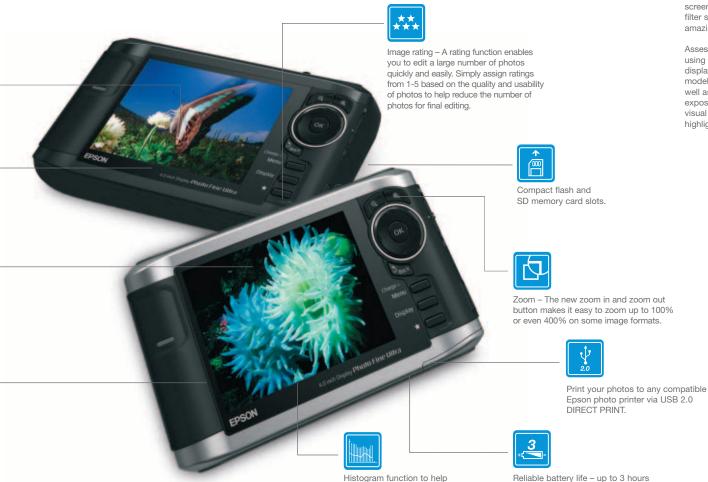

Viewers support RAW format images files from all the major digital SLR camera manufactures.

Large 4" LCD colour screen enables accurate viewing and selection of images. Photo Fine Ultra 212ppi (pixels per inch) resolution for incredible detail.

#### Superior image clarity

Epson Multimedia Storage Viewers

212ppi

100ppi

Show off your photo collections on the stunning quality 4.0" Photo Fine Ultra screen. This is the world's first 4-colour filter screen to displays images in amazing, crystal clear detail.

Assess the quality of your images by using the 'Metadata' function to easily display information including file name, model and exposure information, as well as the image histogram. An exposure warning function provides a visual alert indicating poorly exposed highlight photos.

0 31

assess image quality.

of continuous slideshow viewing.

Supports RAW data

80GB storage

Compatible with Epson USB DIRECT-PRINT printers

4" Epson Photo Fine Ultra LCD screen

Memory card slots for SD and Compact Flash

Video playback

Music - Playback WMA, MP3 and AAC formats complete with headphones

Reliable battery life - up to 3 hours of continuous slide show viewing

Histogram function to help

assess image quality

Image rating - rate your

archiving

images for easy editing and

Designed with the digital photographer in mind, this high capacity 40GB Multimedia Storage Viewer is perfect for photo enthusiasts and professionals who currently shoot, store and view large quantities of digital images.

Supports RAW data

Compatible with Epson

USB DIRECT-PRINT printers

Memory card slots for SD and Compact Flash

Video playback

Music – playback WMA, MP3 and AAC formats complete with headphones

Histogram function to help assess image quality

Image rating - rate your images for easy editing and archiving

Reliable battery life - up to 3 hours of continuous slide show viewing

Zoom in up to 400% on selected formats

33