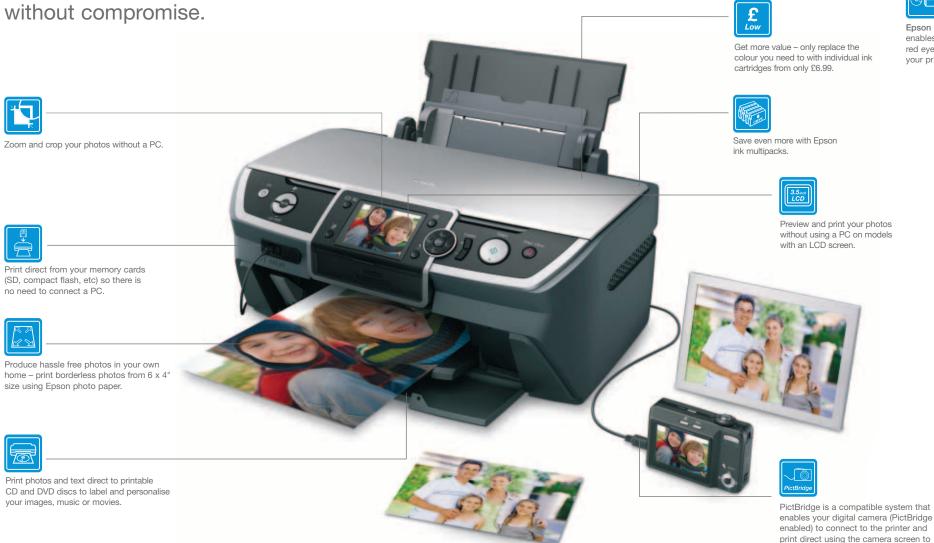

### **Epson inkjet printers**

Epson inkjet printers are packed with the latest features. These include PC-free photo printing from memory cards and direct printing onto CD and DVDs. Epson produces high quality photos and prints

#### Epson depth and quality:

Number of ink tanks - The higher the number of ink tanks in the printer = improved depth and gradient of colour to give increased level of detail

select photos to print.

Epson Creativity Suite - This software enables you to edit your photos, remove red eye, etc, to improve the quality of

no need to connect a PC.

size using Epson photo paper.

your images, music or movies.