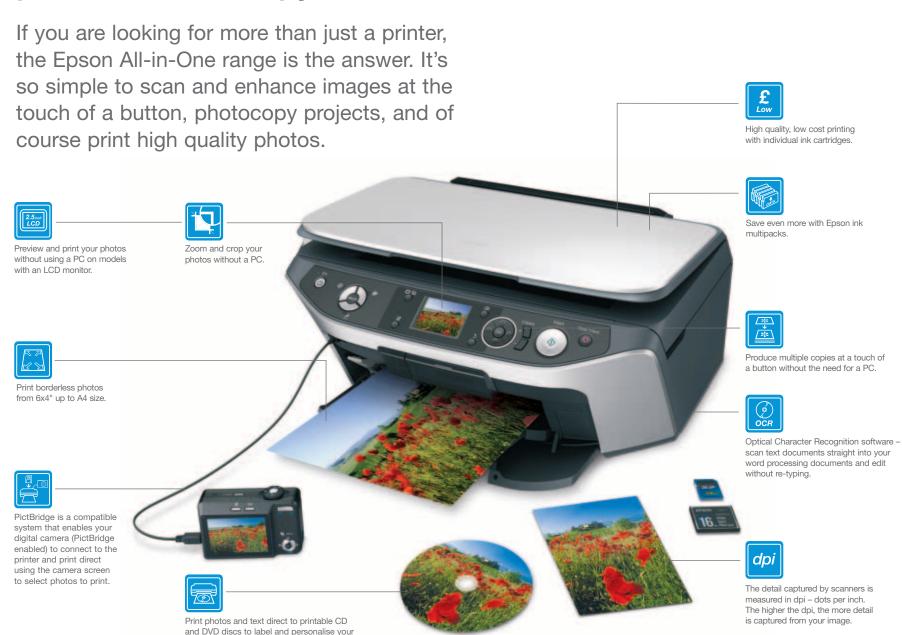

#### Enhance your photos

Enhance your photos at the touch of a button with the latest PhotoEnhance software that automatically detects the type of photo you have taken and applies corrections to enhance your photo.

Dust removal - eliminates annoying 'dust' from positive or negative film

Color restoration - restores faded or discoloured images

Model featured is the Epson Stylus Photo RX560 All-in-One photo printer

images, music or movies.

The detail captured by scanners is

The higher the dpi, the more image

measured in dpi - dots per inch.

detail is captured.