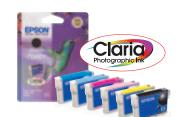

Exclusive Epson UltraChrome™ K3 photographic ink system

For photo-enthusiasts: Epson Claria inks

Perfect for those who want a premium quality printer to get the most out of their photos. Create glossy photos in crisp detail from passport size up to A4 enlargements. Products using Epson Claria inks are also ideal for general printing such as web downloads and projects.

Claria

6 colour inks for premium quality photo prints