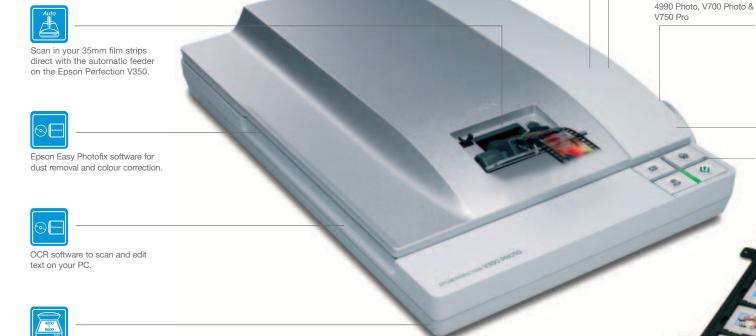

### **Epson scanners**

The Epson scanner range includes extensive easyto-use features to make the most of your images. You can scan in photo prints, slides and negatives to store onto CD, email or print for your friends and family to enjoy. With Epson's Dust and Scratch removal software, you can bring your old prints back to life and keep them forever.

Portrait or landscape opening on Epson Perfection V100 and Perfection V350 models.

the image.

Epson scanners.

Enhance your photos

- use this Scanfix software

Digital Ice detects defects such as

scratches and dust and corrects it without softening or blurring

Restore faded images and more with Scanfix software included with all

FireWire connection for faster scanning. Available on the Perfection

> Dual lens technology features 2 lenses with different resolutions. The scanner automatically selects the best setting for your image whether you are scanning film or A4 text. Available on the Perfection V750 Pro & V700 Photo.

# Epson **V350** Photo

Make high resolution scans of film and photos and even repair images with this slimline, flexible, 4800 x 9600dpi scanner with TPU and Auto Film Loader.

4800 x 9600dpi

Epson Easy Photofix software for dust removal and colour correction

Portrait or landscape

Slimline design

4 scan buttons including scan to PDF and email

Automatic film/negative

loader for 35mm film strips

OCR software to scan and edit text on your PC

3.2 DMax optical density