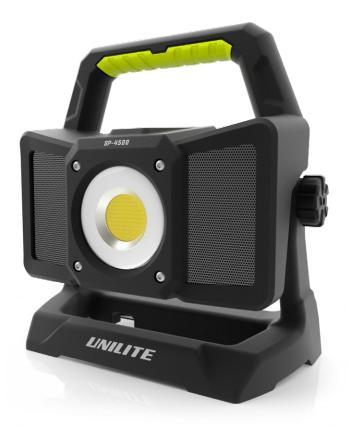

## **NEW SP-4500** - RECHARGEABLE BLUETOOTH SPEAKER WORK LIGHT

- 4500 lumen 45W white COB LED, 6500K
- High quality integrated 10W Bluetooth speaker
- Dual power rechargeable & mains powered
- Power bank funtion for charging devices
- Ultra tough nylon-polymer construction
- Concealed 360° rotating aluminium hanging hook
- 140° vertical adjustable body to angle light
- IP65 dust & water resistant
- IKO7 shock proof 2m drop resistant
- 5 Battery level and charging indicator lights
- Multi-country mains charger included
- 3½ hours charge time
- Optional extra magnet and tripods available

**BATTERY** 

11.1v 5200mAh Li-ion Rechargeable Battery

WEIGHT 1560g

**DIMENSION** 210 x 210 x 100mm

**CONCEALED ALUMINIUM** HANGING HOOK

BATTERY LEVEL AND **CHARGING INDICATOR LIGHTS** 