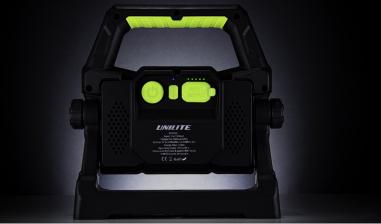

**BATTERY** 

11.1v 5200mAh Li-ion Rechargeable Battery

WEIGHT 1560g

**DIMENSION** 210 x 210 x 100mm

**CONCEALED ALUMINIUM** HANGING HOOK

BATTERY LEVEL AND **CHARGING INDICATOR LIGHTS** 