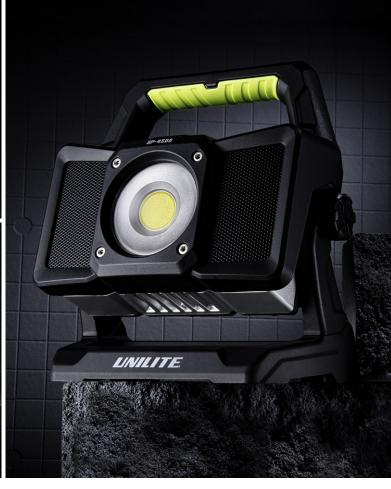

## **NEW SP-4500** - RECHARGEABLE BLUETOOTH SPEAKER WORK LIGHT

- 4500 lumen 45W white COB LED, 6500K
- High quality integrated 10W Bluetooth speaker
- Dual power rechargeable & mains powered
- Power bank funtion for charging devices
- Ultra tough nylon-polymer construction
- Concealed 360° rotating aluminium hanging hook
- 140° vertical adjustable body to angle light
- IP65 dust & water resistant
- IKO7 shock proof 2m drop resistant
- 5 Battery level and charging indicator lights
- Multi-country mains charger included
- 3½ hours charge time
- Optional extra magnet and tripods available