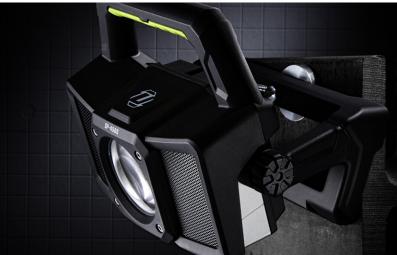

## **NEW SP-4500** - RECHARGEABLE BLUETOOTH SPEAKER WORK LIGHT

- 4500 lumen 45W white COB LED, 6500K
- High quality integrated 10W Bluetooth speaker
- Dual power rechargeable & mains powered
- Power bank funtion for charging devices
- Ultra tough nylon-polymer construction
- Concealed 360° rotating aluminium hanging hook
- 140° vertical adjustable body to angle light
- IP65 dust & water resistant
- IKO7 shock proof 2m drop resistant
- 5 Battery level and charging indicator lights
- Multi-country mains charger included
- 3½ hours charge time
- Optional extra magnet and tripods available