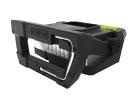

## **NEW SP-4500** - RECHARGEABLE BLUETOOTH SPEAKER WORK LIGHT

- 4500 lumen 45W white COB LED, 6500K
- High quality integrated 10W Bluetooth speaker
- Dual power rechargeable & mains powered
- Power bank funtion for charging devices
- Ultra tough nylon-polymer construction
- Concealed 360° rotating aluminium hanging hook
- 140° vertical adjustable body to angle light
- IP65 dust & water resistant
- IKO7 shock proof 2m drop resistant
- 5 Battery level and charging indicator lights
- Multi-country mains charger included
- 3½ hours charge time
- Optional extra magnet and tripods available

**BATTERY** 

11.1v 5200mAh Li-ion Rechargeable Battery

WEIGHT 1560g

**DIMENSION** 210 x 210 x 100mm

**CONCEALED ALUMINIUM** HANGING HOOK

BATTERY LEVEL AND **CHARGING INDICATOR LIGHTS** 