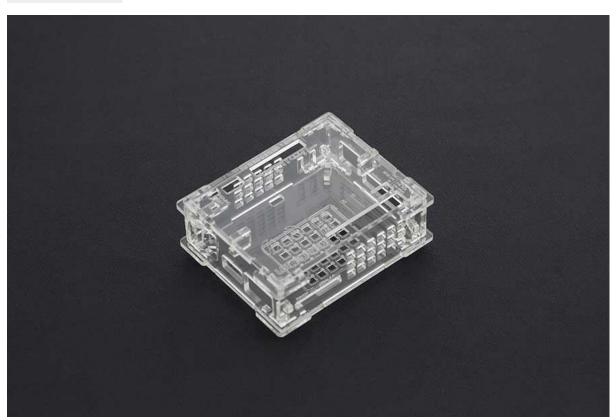

### **INTRODUCTION**

This acrylic case is a solid enclosure for your <u>LattePanda V1 single board computer</u> (not compatible with LattePanda Alpha & Delta). It protects the board from ESD damage and the transparent acrylic lets you view the indicator LEDs directly. There is easy access to USB, HDMI, SD and GPIO and antenna. The design has been revised so that it can accommodate the LattePanda <u>cooling fan kit</u>. There is also plenty of room for mounting <u>heatsinks</u> to the CPU directly if you wish.