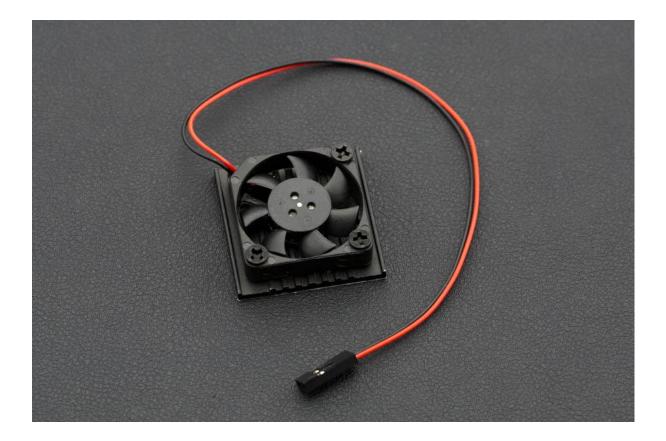

## INTRODUCTION

The low profile ultra low noise fan keeps your LattePanda running at a stable temperature. The 2-Pin jumper connector makes it easily to connect with the CN2 headers on the board. The aluminum heat sink includes an adhesive thermal pad on the rear that can stick on the metal shield on the board. With its aluminum casing, heat from CPU will be absorbed fast, giving you the best performance. This is a simple and effective way to keep your Lattepanda V1 (win10 mini pc) cool! (not compatible with LattePanda Alpha & Delta)

#### Note: Please pay attention to wire polarities

Red - 5V

Black - GND