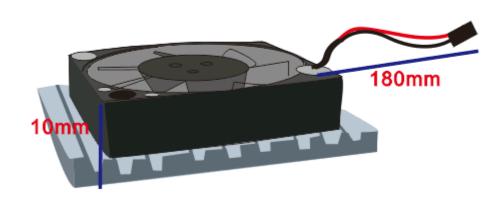

### **SPECIFICATION**

- Operating Voltage: 5v
- Operating Current: 0.14A
- Rated Speed: 7500 RPM
- Cable Length: 18cm
- Interface Type: 2.54mm 2-Pin DuPont Female Connector

- Dimensions: 35 x 35 x 10 mm/1.38 x 1.38 x 0.39"
- Fan Dimensions: 30 x 30 x 7 mm/1.18 x 1.18 x 0.28"
- Weight: 14g
- LattePanda Alpha & Delta is not compatible