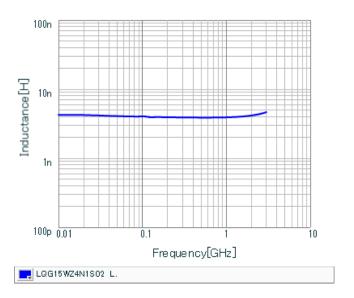

## Characteristic Data

Inductance - Frequency Characteristics

Q-Frequency Characteristics

3 of 3

- 1. This datasheet is downloaded from the website of Murata Manufacturing Co., Ltd. Therefore, it's specifications are subject to change or our products in it may be discontinued without advance notice. Please check with our sales representatives or product engineers before ordering.
- 2. This datasheet has only typical specifications because there is no space for detailed specifications.
- Therefore, please review our product specifications or consult the approval sheet for product specifications before ordering.