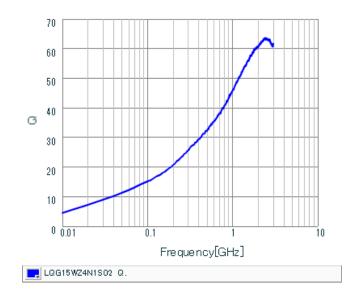

## Characteristic Data

Inductance - Frequency Characteristics

Q-Frequency Characteristics

3 of 3

- 1. This datasheet is downloaded from the website of Murata Manufacturing Co., Ltd. Therefore, it's specifications are subject to change or our products in it may be discontinued without advance notice. Please check with our sales representatives or product engineers before ordering.
- 2. This datasheet has only typical specifications because there is no space for detailed specifications.
- Therefore, please review our product specifications or consult the approval sheet for product specifications before ordering.