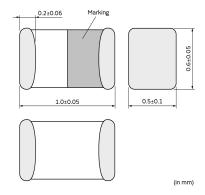

## Appearance & Shape

## **Specifications**

| L size                                                             | 1.0±0.05mm     |
|--------------------------------------------------------------------|----------------|
| W size                                                             | 0.6±0.05mm     |
| T size                                                             | 0.5±0.1mm      |
| Size code inch (mm)                                                | 0402 (1005)    |
| Inductance                                                         | 4.1nH±0.3nH    |
| Inductance Test Frequency                                          | 100MHz         |
| Rated current (Itemp) (Based on Temperature rise)                  | 800mA          |
| Max. of DC resistance                                              | 0.1Ω           |
| Q(min.)                                                            | 23             |
| Q Test Frequency                                                   | 250MHz         |
| Self resonance frequency (min.)                                    | 5000MHz        |
| Operating Temperature Range(Self-temperature rise is not included) | -55°C to 125°C |
| Series                                                             | LQG15WZ_02     |