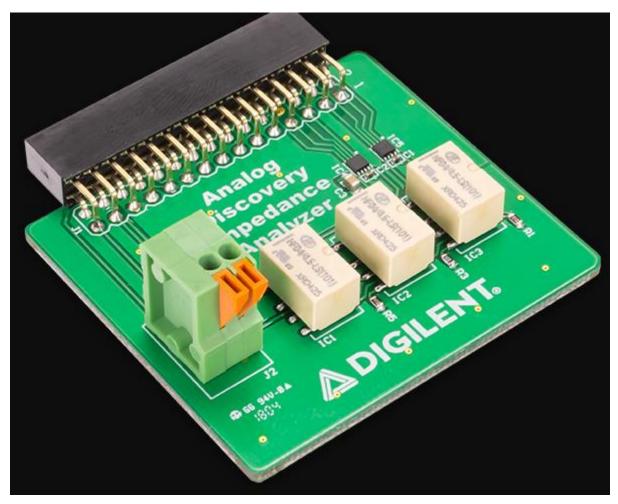

## **Product Description**

The Impedance Analyzer for Analog Discovery was designed with automatically adjusting reference resistors and relays to aid in use of the Impedance Analyzer tool in WaveForms. With the Impedance Analyzer accessory, the Analog Discovery will automatically select the most appropriate configuration for the attached unknown impedance. The Impedance Analyzer is loaded with the 2×15 Analog Discovery connector, which makes it compatible with Analog Discovery 2 as well as Analog Discovery Legacy.

## Features:

- 2-wire Impedance Analyzer integrates with the Impedance Analyzer tool in WaveForms
- 50pF 500µF Capacitance Measurement Range
- 10µH 1000mH Inductance Measurement Range
- 1Hz 15MHz Excitation Frequency Range