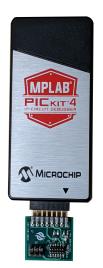

#### ASBK-014 Kits include:

- 1x Microchip PICKIT4 programmer
- 1x AgileSwitch ASB-014 adapter
- 2x programming cables