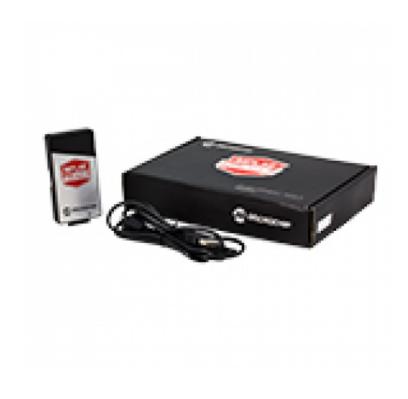

### Summary

ASBK-014 kits include a programmer, adapter board and cables that enable connecting a PC to an AgileSwitch Digital Programmable gate driver core or board. These kits are required to change configuration parameters using the Intelligent Configuration Tool (ICT).

#### ASBK-014 Kits include:

- 1x Microchip PICKIT4 programmer
- 1x AgileSwitch ASB-014 adapter
- 2x programming cables