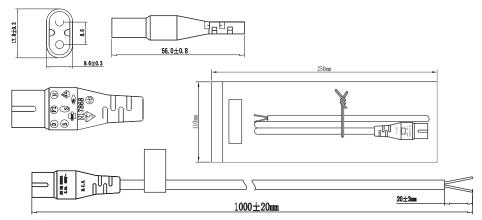

## **Diagram**

 $\texttt{CABLE MARKING: H03YY82-7:230.75m^2\triangleleft YDE>N19626 CCC A030116 No. 2003010105097406 227 \ \textbf{1EC 52 (PYY) 300/300Y 2X0.75m^2 HIGH PROJECT LETTER AND ADDRESS OF THE STATE OF T$ 

**Dimensions: Millimetres** 

Important Notice: This data sheet and its contents (the "Information") belong to the members of the AVNET group of companies (the "Group") or are licensed to it. No licence is granted for the use of it other than for information purposes in connection with the products to which it relates. No licence of any intellectual property rights is granted. The Information is subject to change without notice and replaces all data sheets previously supplied. The Information supplied is believed to be accurate but the Group assumes no responsibility for its accuracy or completeness, any error in or omission from it or for any use made of it. Users of this data sheet should check for themselves the Information and the suitability of the products for their purpose and not make any assumptions based on information included or omitted. Liability for loss or damage resulting from any reliance on the Information or use of it (including liability resulting from negligence or where the Group was aware of the possibility of such loss or damage arising) is excluded. This will not operate to limit or restrict the Group's liability for death or personal injury resulting from its negligence. pro-ELEC is the registered trademark of Premier Farnell Limited 2019.