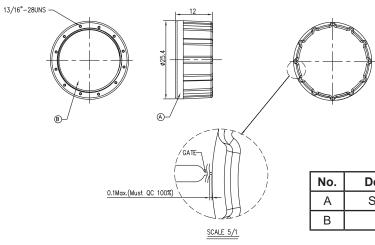

### Diagram

| No. | Description | Qty. | Material | Plating & Colour |
|-----|-------------|------|----------|------------------|
| А   | Screw Cap   | 1    | PA66     | Black            |
| В   | Gasket      |      | Silicone |                  |

#### **Dimensions : Millimetres**