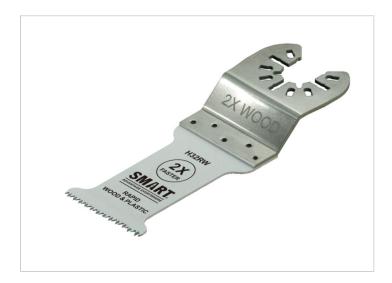

## **32MM RAPID WOOD SMART BLADE**

| CODE   | DESCRIPTION                 | NO. |
|--------|-----------------------------|-----|
| H32RW1 | 32mm Rapid Wood SMART Blade | 1   |
| H32RW3 | 32mm Rapid Wood SMART Blade | 3   |

## **SPECIFICATIONS**

For when you need to cut FAST, DEEP and PRECISE!

Blade Width: 32mm

Depth of Cut: 52mm

Blade Thickness: 0.65mm

## ADDITIONAL INFORMATION

The Award-winning Rapid Wood blades are now the best blade for all timber cutting! The new SMARTCUT design means these blades will cut faster, neater and deeper than any other wood blade! Great for cutting timber, hardwoods (oak), laminate flooring. The Rapid Wood blades have a curved tooth design for maximum precision when starting a cut! A new tooth style for a very fast, clean cut in timber! and an increased blade depth of 51mm to cut all the way through 2 timber! Work SMARTer... not Harder!