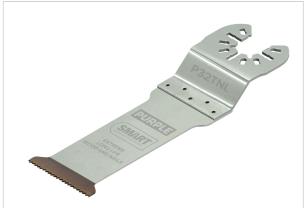

## 32MM DEEP CUT (67MM) PURPLE SERIES ULTIMATE TITANIUM ALLOY BI-METAL SMART BLADE

Blade Thickness: 0.8mm

## ADDITIONAL INFORMATION

The award winning range of Purple Series SMART blades have been specifically designed to give the very best, all round, long-life cut. The toothing has been designed to give a very good cut in timber (what 95% of users are wanting to cut!) but this has then been coupled with a high grade Titanium coating to reduce the heat build up and protect the blade when cutting through nails, copper pipes, even screws! By protecting the blade when cutting tougher materials, the sharpness of the tooth is maintained and you are not only able to cut through tought metal than any other Bi-Metal blade, but also continue cutting timber, clean and fast, as you have not burnt out the teeth cutting through the nails/screws! That is why we believe the Purple Series are truly the: Simply the best blade solution! (A great timber blade AND a long-life Bi-Metal blade!)

## Applications

Timber with nails, Stainless steel screws, Gypsum Board, Fibreglass, Window putty, Plastics, Non-ferrous metals e.g; copper and aluminium

## Smart Tips

The perfect blade for cutting out timber for window and door hardware. Use at the highest speed setting.

| X | X | X | X |
|---|---|---|---|
|   |   |   |   |