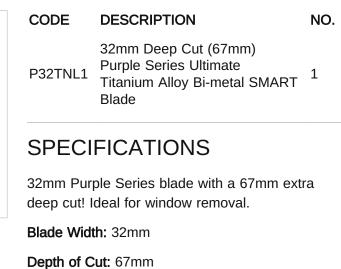

## 32MM DEEP CUT (67MM) PURPLE SERIES ULTIMATE TITANIUM ALLOY BI-METAL SMART BLADE

Blade Thickness: 0.8mm