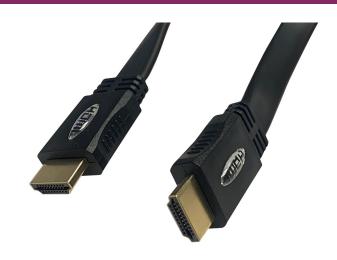

## HDMI Cables Pro Series HDMI M to M Flat Cables

Part No: 2410HQF - See Ordering Information Chart

These high quality HDMI cables are ideal for HDTV environments. Manufactured using space saving, unobtrusive flat cable, the assemblies are moulded in design with gold plated connectors. They are available in 5 different lengths.

#### **Features & Benefits**

- Ideal for modern-day home cinema environments
- Supports digital audio & video transmission
- Perfect for high definition video, as well as digital audio
- High quality moulded assembly in set lengths.
   Fitted with gold plated connectors
- Standard colour is black

#### **Specification**

- Cable : HDMI Flat1.4V Cable
- Connector: HDMI Type A Male in Gold
- Inside Mould: PE Molded
- Outside Mould : PVC Black (45P) Molded