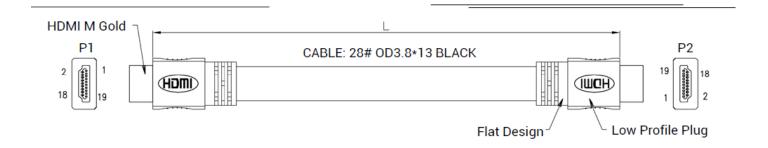

## HDMI Cables Pro Series HDMI M to M Flat Cables

Part No: 2410HQF - See Ordering Information Chart

These high quality HDMI cables are ideal for HDTV environments. Manufactured using space saving, unobtrusive flat cable, the assemblies are moulded in design with gold plated connectors. They are available in 5 different lengths.

#### **Specification**

- Cable : HDMI Flat1.4V Cable
- Connector: HDMI Type A Male in Gold
- Inside Mould: PE Molded
- Outside Mould : PVC Black (45P) Molded