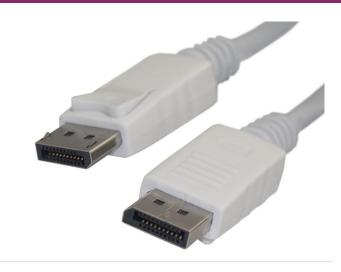

## **DisplayPort Cables** Standard DisplayPort Cables

Part No: 2409-3W

The male to male cables are designed to be used to connect equipment that feature the DisplayPort connector. They support high definition video as well as multi channel digital audio.