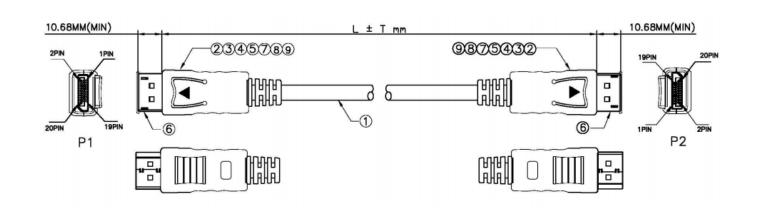

## **DisplayPort Cables** Standard DisplayPort Cables

Part No: 2409-3W

The male to male cables are designed to be used to connect equipment that feature the DisplayPort connector. They support high definition video as well as multi channel digital audio.

## **Ordering Information**

- Part No:
  2409-3W
- Product Description: VIDEK DisplayPort v1.2 Plug to Plug Cable White 3Mtr