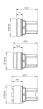

This can differ from your current configuration.

#### Attribute

Design Front dimension Front form IP front protection Mounting cut-out Front bezel colour Front bezel material Housing colour Housing material Illumination colour Illuminative colour Lens colour Lens illumination Lens material Lens optics Lens shape Lens type Switching action Switching system Weight

#### Schaltelement

max. number of switching elements

#### Function

Illuminated pushbutton

raised Ø 29,5 mm round IP66, IP67, IP69K Ø 22.3 mm Black Plastic Black Plastic Red Red Red illuminative Plastic transparent flush level with front bezel Momentary Slow-make switching element 0.018 kg

4



# EAO – Your Expert Partner for Human Machine Interfaces

## 45-2231.11E0.000 - Illuminated pushbutton - Actuator

### Dimensions



### Mounting cut-outs



### Wiring diagrams



Additional information Mounting depth, incl. front plate, see chapter drawings