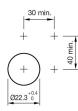

r current configuration.

#### Attribute

Design Front dimension Front form IP front protection Mounting cut-out Front bezel colour Front bezel material Housing colour Housing material Illumination colour Illuminative colour Lens colour Lens illumination Lens material Lens optics Lens shape Lens type Switching action Switching system Weight

#### Schaltelement

max. number of switching elements

#### Function

Illuminated pushbutton

raised Ø 29,5 mm round IP66, IP67, IP69K Ø 22.3 mm Black Plastic Black Plastic Red Red Red illuminative Plastic transparent flush level with front bezel Momentary Slow-make switching element 0.018 kg

4



# EAO – Your Expert Partner for Human Machine Interfaces

## 45-2231.11E0.000 - Illuminated pushbutton - Actuator

### Dimensions



### Mounting cut-outs



### Wiring diagrams



Additional information Mounting depth, incl. front plate, see chapter drawings