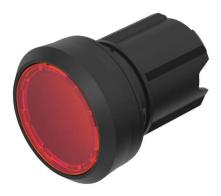

# 45-2231.11E0.000 - Illuminated pushbutton - Actuator

Attention: The preview is based on a sample product. This can differ from your current configuration.

#### Function

Illuminated pushbutton

raised Ø 29,5 mm round IP66, IP67, IP69K Ø 22.3 mm Black Plastic Black Plastic Red Red Red illuminative Plastic transparent flush level with front bezel Momentary Slow-make switching element 0.018 kg