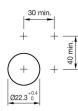

urrent configuration.

#### Attribute

Design Front dimension Front form IP front protection Mounting cut-out Front bezel colour Front bezel material Housing colour Housing material Illumination colour Illuminative colour Lens colour Lens illumination Lens material Lens optics Lens shape Lens type Switching action Switching system Weight

#### Schaltelement

max. number of switching elements

#### Function

Illuminated pushbutton

raised Ø 29,5 mm round IP66, IP67, IP69K Ø 22.3 mm Black Plastic Black Plastic Blue Blue Blue illuminative Plastic transparent flush level with front bezel Momentary Slow-make switching element 0.018 kg

4



# EAO – Your Expert Partner for Human Machine Interfaces

## 45-2231.11J0.000 - Illuminated pushbutton - Actuator

### Dimensions



### Mounting cut-outs



### Wiring diagrams



Additional information Mounting depth, incl. front plate, see chapter drawings