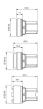

is can differ from your current configuration.

#### Attribute

Design Front dimension Front form IP front protection Mounting cut-out Front bezel colour Front bezel material Housing colour Housing material Illumination colour Illuminative colour Lens colour Lens illumination Lens material Lens optics Lens shape Lens type Switching action Switching system Weight

#### Schaltelement

max. number of switching elements

#### Function

Illuminated pushbutton

raised Ø 29,5 mm round IP66, IP67, IP69K Ø 22.3 mm Black Plastic Black Plastic Blue Blue Blue illuminative Plastic transparent flush level with front bezel Momentary Slow-make switching element 0.018 kg

4



# EAO – Your Expert Partner for Human Machine Interfaces

## 45-2231.11J0.000 - Illuminated pushbutton - Actuator

### Dimensions



### Mounting cut-outs



### Wiring diagrams



Additional information Mounting depth, incl. front plate, see chapter drawings