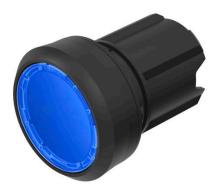

# 45-2231.11J0.000 - Illuminated pushbutton - Actuator

Attention: The preview is based on a sample product. This can differ from your current configuration.

#### Function

Illuminated pushbutton

raised Ø 29,5 mm round IP66, IP67, IP69K Ø 22.3 mm Black Plastic Black Plastic Blue Blue Blue illuminative Plastic transparent flush level with front bezel Momentary Slow-make switching element 0.018 kg