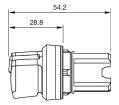

### **Dimensions**

### **Additional information**

External diameter of the short lever 32.3 mm Mounting depth, incl. front plate, see chapter drawings External diameter of the short lever 32.3 mm