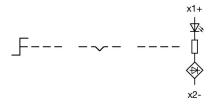

rent configuration.

#### **Attribute**

Design raised
Front dimension Ø 29,5 mm
Front form round
IP front protection IP66, IP67, IP69K
Mounting cut-out Ø 22.3 mm
Front bezel colour Black

Front bezel colour Black
Front bezel material Plastic
Housing material Plastic
Lever colour White

Lever illumination optional illuminative

Lever material plastic Lever shape short Rotary positions 3

Switching action Momentary - Rest - Momentary

Switching angle 45° left / 45° right

Weight 0.022 kg

### **Schaltelement**

max. number of switching

elements

#### **Function**

Selector switch

6

# EAO – Your Expert Partner for **Human Machine Interfaces**

### 45-280S.1C90.003 - Selector switch 3 positions short lever - Actuator

### **Dimensions**



### **Mounting cut-outs**



### Wiring diagrams



### **Additional information**

External diameter of the short lever 32.3 mm Mounting depth, incl. front plate, see chapter drawings External diameter of the short lever 32.3 mm