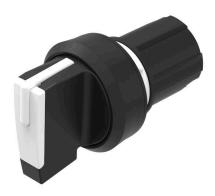

## 45-280S.1C90.003 - Selector switch 3 positions short lever - Actuator

Attention: The preview is based on a sample product. This can differ from your current configuration.

#### **Attribute**

Design raised
Front dimension Ø 29,5 mm
Front form round
IP front protection IP66, IP67, IP69K
Mounting cut-out Ø 22.3 mm
Front bezel colour Black

Front bezel colour Black
Front bezel material Plastic
Housing material Plastic
Lever colour White

Lever illumination optional illuminative

Lever material plastic Lever shape short Rotary positions 3

Switching action Momentary - Rest - Momentary

Switching angle 45° left / 45° right

Weight 0.022 kg