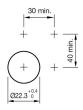

### **Mounting cut-outs**

#### **Attribute**

Design raised
Front dimension Ø 29,5 mm
Front form round
IP front protection IP66, IP67, IP69K
Mounting cut-out Ø 22.3 mm
Front bezel colour Black

Front bezel colour Black
Front bezel material Plastic
Housing material Plastic
Lever colour White