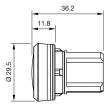

Partner for **Human Machine Interfaces**

## 45-2T00.10E0.000 - Indicator full-face illumination - Actuator

## 45-2T00.10E0.000 - Indicator full-face illumination - Actuator



Attention: The preview is based on a sample product. This can differ from your current configuration.

#### **Attribute**

Design raised Front dimension Ø 30 mm Front form round IP66, IP67, IP69K IP front protection Mounting cut-out Ø 22.3 mm Housing material Plastic Illumination colour Red Illuminative colour Red Lens cap colour Red Lens cap material Plastic Lens cap optical effect transparent Lens cap shape flush Weight 0.012 kg

#### **Function**

Indicator

eao 🔳

# EAO – Your Expert Partner for **Human Machine Interfaces**

## 45-2T00.10E0.000 - Indicator full-face illumination - Actuator

## **Dimensions**



### **Mounting cut-outs**



## Wiring diagrams



### **Additional information**

Mounting depth, incl. front plate, see chapter drawings