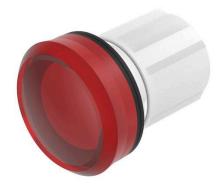

#### **Attribute**

Design raised Front dimension Ø 30 mm Front form round IP66, IP67, IP69K IP front protection Mounting cut-out Ø 22.3 mm Housing material Plastic Illumination colour Red Illuminative colour Red Lens cap colour Red Lens cap material Plastic Lens cap optical effect transparent Lens cap shape flush Weight 0.012 kg

#### **Function**

Indicator

eao 🔳