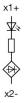

00.10E0.000 - Indicator full-face illumination - Actuator

## 45-2T00.10E0.000 - Indicator full-face illumination - Actuator



Attention: The preview is based on a sample product. This can differ from your current configuration.

#### **Attribute**

Design raised Front dimension Ø 30 mm Front form round IP66, IP67, IP69K IP front protection Mounting cut-out Ø 22.3 mm Housing material Plastic Illumination colour Red Illuminative colour Red Lens cap colour Red Lens cap material Plastic Lens cap optical effect transparent Lens cap shape flush Weight 0.012 kg

#### **Function**

Indicator

eao 🔳

# EAO – Your Expert Partner for **Human Machine Interfaces**

## 45-2T00.10E0.000 - Indicator full-face illumination - Actuator

## **Dimensions**



### **Mounting cut-outs**



## Wiring diagrams



### **Additional information**

Mounting depth, incl. front plate, see chapter drawings