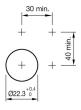

Interfaces**

## 45-2T00.10E0.000 - Indicator full-face illumination - Actuator

## 45-2T00.10E0.000 - Indicator full-face illumination - Actuator



Attention: The preview is based on a sample product. This can differ from your current configuration.

#### **Attribute**

Design raised Front dimension Ø 30 mm Front form round IP66, IP67, IP69K IP front protection Mounting cut-out Ø 22.3 mm Housing material Plastic Illumination colour Red Illuminative colour Red Lens cap colour Red Lens cap material Plastic Lens cap optical effect transparent Lens cap shape flush Weight 0.012 kg

#### **Function**

Indicator

eao 🔳

# EAO – Your Expert Partner for **Human Machine Interfaces**

## 45-2T00.10E0.000 - Indicator full-face illumination - Actuator

## **Dimensions**



### **Mounting cut-outs**



## Wiring diagrams



### **Additional information**

Mounting depth, incl. front plate, see chapter drawings